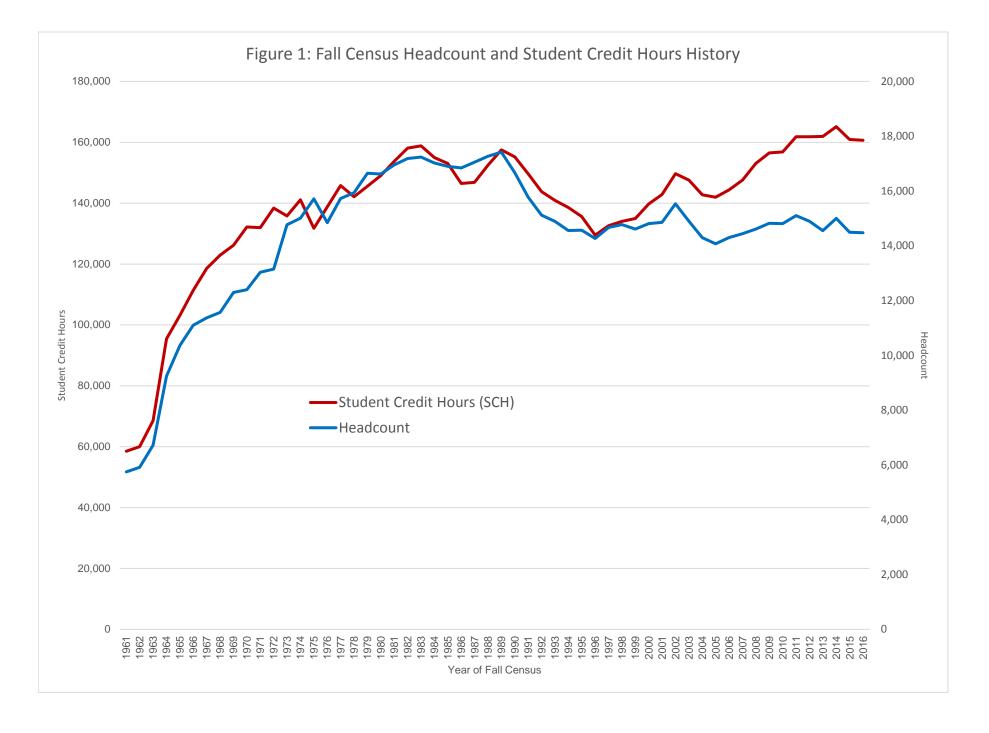

### Table 2: Student Credit Hours\* (SCH) on Fall Census \* credit hours are rounded to the nearest integer.

|                       |         |         | Enrolled   | d Hours* by | Student C | lass by Yea | ar on Fall C | ensus    |         |         | diff    | percenta | ge change of 1980 to | of selected<br>2000 to | periods<br>2010 to |
|-----------------------|---------|---------|------------|-------------|-----------|-------------|--------------|----------|---------|---------|---------|----------|----------------------|------------------------|--------------------|
| Dimension:            | 1980    | 1990    | 2000       | 2010        | 2011      | 2012        | 2013         | 2014     | 2015    | 2016    | 2015 to | 2016     | 2016                 | 2016                   | 2016               |
| Total Enrolled Hours: | 149,039 | 155,207 | 139,759    | 157,298     | 162,243   | 162,320     | 162,377      | 165,132  | 160,909 | 160,647 | -262    | -0.2%    | 7.8%                 | 14.9%                  | 2.1%               |
| Undergraduate         | 118,837 | 133,629 | 112,815    | 131,392     | 135,252   | 135,004     | 136,141      | 138,043  | 135,822 | 136,390 | 568     | 0.4%     | 14.8%                | 20.9%                  | 3.8%               |
| Freshmen              | 40,014  | 45,092  | 31,587     | 29,309      | 31,149    | 27,534      | 27,617       | 29,707   | 26,866  | 28,730  | 1,863   | 6.9%     | -28.2%               | -9.0%                  | -2.0%              |
| Sophomores            | 26,912  | 27,213  | 23,210     | 24,218      | 25,256    | 25,384      | 25,158       | 25,055   | 26,059  | 24,499  | -1,560  | -6.0%    | -9.0%                | 5.6%                   | 1.2%               |
| Juniors               | 22,891  | 27,875  | 23,860     | 29,214      | 29,387    | 31,957      | 32,369       | 32,493   | 32,372  | 32,728  | 356     | 1.1%     | 43.0%                | 37.2%                  | 12.0%              |
| Seniors               | 29,020  | 33,449  | 34,158     | 48,651      | 49,460    | 50,129      | 50,997       | 50,788   | 50,525  | 50,434  | -91     | -0.2%    | 73.8%                | 47.6%                  | 3.7%               |
| Graduate              | 17,308  | 14,507  | 21,085     | 21,858      | 21,632    | 21,232      | 22,017       | 23,182   | 21,873  | 21,025  | -847    | -3.9%    | 21.5%                | -0.3%                  | -3.8%              |
| GR doctoral           | 242     | 1,035   | 1,485      | 3,731       | 3,848     | 4,104       | 4,456        | 4,770    | 5,008   | 4,915   | -93     | -1.8%    | 1931.0%              | 231.0%                 | 31.7%              |
| GR masters            | 11,153  | 11,043  | 17,205     | 17,154      | 17,039    | 16,357      | 16,907       | 17,652   | 16,299  | 15,626  | -674    | -4.1%    | 40.1%                | -9.2%                  | -8.9%              |
| GR non-degree         | 5,913   | 2,429   | 2,395      | 973         | 745       | 771         | 654          | 760      | 566     | 485     | -81     | -14.4%   | -91.8%               | -79.8%                 | -50.2%             |
| Other**               | 12,894  | 7,071   | 5,859      | 4,048       | 5,359     | 6,084       | 4,219        | 3,907    | 3,215   | 3,232   | 17      | 0.5%     | -74.9%               | -44.8%                 | -20.2%             |
| (UG non-degree)       | 12,707  | 5,405   | 2,331      | 843         | 918       | 778         | 685          | 827      | 915     | 936     | 21      | 2.3%     | -92.6%               | -59.8%                 | 11.1%              |
| (Intensive English)   | 187     | 218     | 1,297      | 1,500       | 2,194     | 2,523       | 2,480        | 2,081    | 1,459   | 1,210   | -249    | -17.1%   | 547.1%               | -6.7%                  | -19.3%             |
| (HS guest)            | 0       | 231     | 1,161      | 1,116       | 1,698     | 2,006       | 413          | 244      | 443     | 589     | 146     | 32.8%    | n/a                  | -49.3%                 | -47.3%             |
| (College guest)       | 0       | 1,217   | 1,070      | 589         | 549       | 777         | 641          | 755      | 398     | 497     | 100     | 25.0%    | n/a                  | -53.6%                 | -15.6%             |
|                       | 100%    | 100%    | 100%       | 100%        | 100%      | 100%        | 100%         | 100%     | 100%    | 100%    |         | cha      | nge in perce         | ent                    |                    |
| Freshmen              | 26.8%   | 29.1%   | 22.6%      | 18.6%       | 19.2%     | 17.0%       | 17.0%        | 18.0%    | 16.7%   | 17.9%   |         | 1.2%     | -9.0%                | -4.7%                  | -0.7%              |
| Sophomores            | 18.1%   | 17.5%   | 16.6%      | 15.4%       | 15.6%     | 15.6%       | 15.5%        | 15.2%    | 16.2%   | 15.3%   |         | -0.9%    | -2.8%                | -1.4%                  | -0.1%              |
| Juniors               | 15.4%   | 18.0%   | 17.1%      | 18.6%       | 18.1%     | 19.7%       | 19.9%        | 19.7%    | 20.1%   | 20.4%   |         | 0.3%     | 5.0%                 | 3.3%                   | 1.8%               |
| Seniors               | 19.5%   | 21.6%   | 24.4%      | 30.9%       | 30.5%     | 30.9%       | 31.4%        | 30.8%    | 31.4%   | 31.4%   |         | -0.0%    | 11.9%                | 7.0%                   | 0.5%               |
| Graduates             | 11.6%   | 9.3%    | 15.1%      | 13.9%       | 13.3%     | 13.1%       | 13.6%        | 14.0%    | 13.6%   | 13.1%   |         | -0.5%    | 1.5%                 | -2.0%                  | -0.8%              |
| Other**               | 8.7%    | 4.6%    | 4.2%       | 2.6%        | 3.3%      | 3.7%        | 2.6%         | 2.4%     | 2.0%    | 2.0%    |         | 0.0%     | -6.6%                | -2.2%                  | -0.6%              |
|                       |         |         | Enrolled M | lean Hours  | by Studen | t Class by  | rear on Fal  | l Census |         |         |         | ,        |                      |                        |                    |
| Mean (median) Enrolle |         |         |            |             |           |             |              |          |         |         |         |          |                      |                        |                    |
| All students          | 9.0     | 9.3     | 9.4        | 10.6        | 10.7      | 10.9        | 11.2         | 11.0     | 11.1    | 11.1    | 0.0     | -0.0%    | 23.7%                | 17.6%                  | 4.5%               |
| (median)              | 9       | 9       | 10         | 12          | 12        | 12          | 12           | 12       | 12      | 12      | 0.0     | 0.0%     | 33.3%                | 20.0%                  | 0.0%               |
| Undergraduates        | 11.3    | 10.8    | 11.2       | 11.9        | 11.9      | 12.1        | 12.1         | 12.2     | 12.3    | 12.4    | 0.1     | 0.6%     | 9.2%                 | 9.9%                   | 3.5%               |
| (median)              | 12      | 12      | 12         | 12          | 12        | 12          | 12           | 12       | 13      | 13      | 0.0     | 0.0%     | 8.3%                 | 8.3%                   | 8.3%               |
| Freshmen              | 11.4    | 11.1    | 11.3       | 12.4        | 12.4      | 12.8        | 12.8         | 12.9     | 12.9    | 13.1    | 0.2     | 1.6%     | 15.2%                | 16.0%                  | 6.1%               |
| (median)              | 12      | 12      | 12         | 13          | 12        | 13          | 13           | 13       | 13      | 13      | 0.0     | 0.0%     | 8.3%                 | 8.3%                   | 0.0%               |
| Sophomores            | 11.3    | 10.8    | 11.5       | 12.2        | 12.4      | 12.4        | 12.5         | 12.5     | 12.7    | 12.6    | 0.1     | -0.6%    | 11.0%                | 9.6%                   | 3.3%               |
| (median)              | 12      | 12      | 12         | 12          | 12        | 13          | 13           | 13       | 13      | 13      | 0.0     | 0.0%     | 8.3%                 | 8.3%                   | 8.3%               |
| Juniors               | 11.5    | 11.3    | 11.6       | 12.0        | 12.1      | 12.3        | 12.3         | 12.2     | 12.4    | 12.5    | 0.1     | 1.2%     | 9.1%                 | 7.8%                   | 3.9%               |
| (median)              | 12      | 12      | 12         | 12          | 12        | 12          | 12           | 12       | 13      | 13      | 0.0     | 0.0%     | 8.3%                 | 8.3%                   | 8.3%               |
| Seniors               | 11.1    | 10.3    | 10.8       | 11.5        | 11.4      | 11.5        | 11.6         | 11.7     | 11.7    | 11.8    | 0.0     | 0.2%     | 6.3%                 | 9.2%                   | 2.2%               |
| (median)              | 12      | 12      | 12         | 12          | 12        | 12          | 12           | 12       | 12      | 12      | 0.0     | 0.0%     | 0.0%                 | 0.0%                   | 0.0%               |
| Graduates             | 5.6     | 5.7     | 6.9        | 7.6         | 7.9       | 8.1         | 8.2          | 8.4      | 8.2     | 8.3     | 0.1     | 1.3%     | 47.6%                | 19.7%                  | 9.6%               |
| (median)              | 6       | 6       | 6          | 6           | 7         | 8           | 9            | 9        | 9       | 9       | 0.0     | 0.0%     | 50.0%                | 50.0%                  | 50.0%              |
| GR doctoral           | 9.3     | 7.9     | 7.6        | 9.5         | 9.9       | 10.2        | 10.0         | 9.9      | 10.0    | 9.8     | 0.2     | -2.2%    | 5.0%                 | 29.0%                  | 3.2%               |
| (median)              | 10      | 9       | 9          | 9           | 9         | 9           | 9            | 9        | 9       | 9       | 0.0     | 0.0%     | -10.0%               | 0.0%                   | 0.0%               |
| GR masters            | 5.6     | 5.5     | 6.9        | 7.3         | 7.5       | 7.7         | 7.9          | 8.0      | 7.8     | 7.9     | 0.2     | 2.1%     | 42.2%                | 15.2%                  | 9.2%               |
| (median)              | 5       | 6       | 6          | 6           | 7         | 7           | 9            | 9        | 9       | 9       | 0.0     | 0.0%     | 80.0%                | 50.0%                  | 50.0%              |
| GR non-degree         | 3.7     | 3.4     | 3.2        | 3.3         | 3.7       | 4.0         | 3.9          | 2.2      | 2.7     | 2.7     | 0.0     | -1.7%    | -28.6%               | -17.4%                 | -20.1%             |
| (median)              | 3       | 3       | 3          | 3           | 3         | 3           | 3            | 1        | 3       | 3       | 0.0     | 0.0%     | 0.0%                 | 0.0%                   | 0.0%               |
| Other**               | 5.1     | 4.7     | 4.4        | 5.4         | 5.8       | 5.8         | 7.3          | 5.7      | 5.1     | 4.1     | 1.0     | -19.3%   | -19.9%               | -5.8%                  | -23.2%             |
| (median)              | 4       | 3       | 3          | 3           | 3         | 4           | 6            | 3        | 3       | 3       | 0.0     | 0.0%     | -25.0%               | 0.0%                   | 0.0%               |

Full-time / Part-time Status by Student Class by Year on Fall Census diff percent change of selected periods 1980 to 2000 to 2010 to 2015 to 2016 Dimension: 1980 1990 2000 2010 2011 2012 2013 2014 2015 2016 2016 2016 2016 Full-time/Part-time Status\*: All students %FT 42.6% 47.6% 51.3% 63.5% 64.9% 66.7% 70.0% 69.5% 69.8% 69.1% 10,111 FΤ 7,082 7,936 7,591 9,407 9,801 9,936 10,184 10,429 10,008 -103 -1.0% 41.3% 31.8% 6.4% PT 9,535 8,732 7,219 82 1.9% -53.2% -38.1% 5,399 5,299 4,962 4,366 4,574 4,384 4,466 -17.3% Undergrad.1 %FT 60.4% 58.7% 63.8% 72.8% 73.4% 75.6% 76.4% 76.9% 77.2% 77.6% 6,341 7,247 6,399 28 0.3% 35.1% 33.9% 6.8% FT 8,017 8,309 8,431 8,566 8,690 8,538 8,566 PT 4.156 5.089 3.636 2.990 3.012 2.719 2.642 2.609 2.522 2.471 -51 -2.0% -40.5% -32.0% -17.4% Freshmen %FT 64.2% 64.1% 67.8% 81.4% 82.5% 86.8% 86.7% 89.7% 89.0% 90.5% 2,252 2,609 130 7.0% -12.1% 4.7% 2.8% FT 1,890 1,925 2,081 1,875 1,875 2,064 1,849 1,979 PΤ 1,254 1,464 897 441 441 284 288 237 228 207 -21 -9.2% -83.5% -76.9% -53.1% Sophomores %FT 60.5% 57.7% 67.1% 76.4% 78.9% 81.3% 83.2% 82.2% 83.6% 82.2% FT 1,436 1,458 1,355 1,519 1,611 1,660 1,669 1,646 1,720 1,599 -121 -7.0% 11.4% 18.0% 5.3% PT 937 1,070 665 468 432 383 338 357 337 347 10 3.0% -63.0% -47.8% -25.9% Juniors %FT 60.3% 61.4% 66.9% 73.5% 74.6% 77.4% 77.5% 76.6% 77.6% 79.9% FT 1,204 1,518 1,376 1,784 1,816 2,013 2,048 2,039 2,034 2,093 59 2.9% 73.8% 52.1% 17.3% PT 793 955 681 587 594 623 525 -62 -10.6% -33.8% -22.9% -18.4% 643 617 587 Seniors %FT 55.3% 51.0% 56.1% 66.0% 64.8% 66.3% 67.7% 67.9% 68.2% 67.5% FT 1,449 1,662 1,778 2,789 2,801 2,883 2,974 2,941 2,935 2,895 -40 -1.4% 99.8% 62.8% 3.8% РΤ 22 1,172 1,600 1,393 1,438 1,522 1,465 1,422 1,392 1,370 1,392 1.6% 18.8% -0.1% -3.2% **Graduates %FT** 21.3% 25.0% 37.1% 44.4% 47.5% 49.4% 52.5% 56.4% 54.8% 53.1% FΤ 431 533 999 1,242 1,363 -109 -7.7% 204.4% 31.3% 7.5% 1,221 1,262 1,510 1,421 1,312 PT 1,591 1,595 1.691 1.530 1.394 1.273 1,231 1.168 1.174 1.157 -17 -1.4% -27.3% -31.6% -24.4% 64.1% GR Doctoral %FT 61.5% 51.0% 57.9% 61.2% 57.9% 60.0% 62.7% 63.1% 58.8% -20 -6.3% 1750.0% 196.0% 29.8% FT 16 84 100 228 238 234 268 303 316 296 PT 10 47 96 166 151 170 179 180 185 207 22 11.9% 1970.0% 115.6% 24.7% **GR Masters %FT** 20.8% 22.5% 36.0% 42.1% 45.2% 47.7% 51.0% 55.0% 52.8% 51.7% 1,024 1,008 1,095 1,207 1,105 1,016 -89 -8.1% 144.8% 13.0% 2.3% FT 415 449 899 993 PT 1,581 1,548 1,595 1,364 1,243 1,103 1,052 988 989 950 -39 -3.9% -39.9% -40.4% -30.4% GR non-degree %FT 4.2% 5.5% 3.1% 4.1% 5.0% 11.5% 8.3% 2.9% 2.9% 4.9% -25.0% FT 67 39 23 12 10 22 14 10 6 Q 3 50.0% -86.6% -60.9% PT 1,518 676 720 280 191 169 155 336 203 173 -30 -14.8% -88.6% -76.0% -38.2% Other\*\* %FT 9.7% 7.9% 12.7% 20.8% 23.9% 23.1% 41.6% 32.2% 23.1% 15.4% FΤ 243 117 170 157 220 241 241 219 146 121 -25 -17.1% -50.2% -28.8% -22.9% РΤ 2,270 1,372 1,172 338 461 485 665 180 37.1% -70.7% -43.3% 599 702 801 11.0%