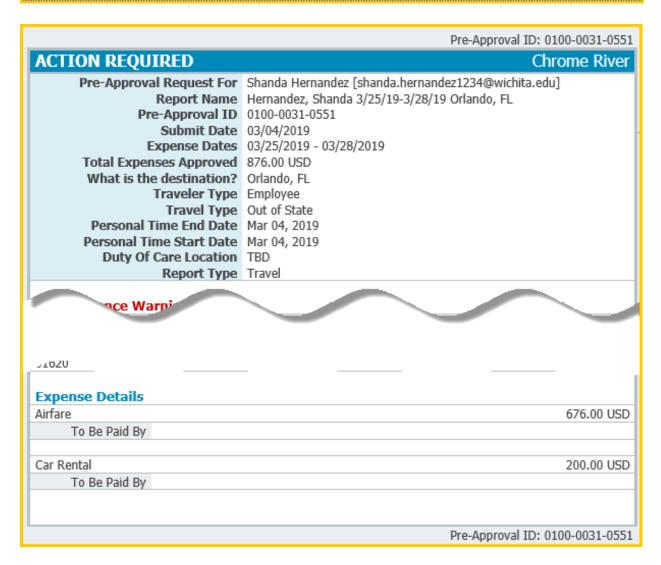

### **Pre-Approval Notification to Supervisor**

| FROM A                                      | SUBJECT                                         |
|---------------------------------------------|-------------------------------------------------|
| expense-noreply-c5-prod@ca1.chromeriver.com | Chrome River Pre-Approval Request [S Hernandez] |