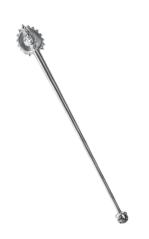

# THE UNIVERSITY MACE

As the official symbol of the university's authority and power, the mace is carried by selected college faculty in the academic procession. The mace was commissioned in 1978 by Paul J. Magelli, former dean of Fairmount College of Liberal Arts and Sciences, as a memorial to his twin brother, Peter M. Magelli, and presented for the first time at the 1980 commencement.

Designed by artist Jonathan Graham Bonner of Providence, Rhode Island, the mace is executed primarily in stainless steel, gold and silver. The head of the mace is a gilt frame with 22 stainless steel spikes. The points are sterling silver. A silver ball engraved with the three seals of Wichita State University—Fairmount College, the Municipal University of Wichita and Wichita State University—is suspended in the frame by two springs. The shaft is a stainless steel spring, and the handle is a gilt ball set with nine hematites.