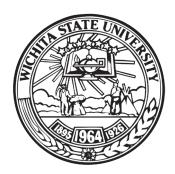

# THE UNIVERSITY SEAL

The seal of Wichita State University incorporates many images. A farmer and an Indian, representing Kansas' rural background and Native American heritage, are looking up at seven stars above a lamp of learning.

The university's name arcs above these images. Below them is a sunflower flanked by wheat, again signifying Kansas, and a laurel, a symbol of learning. Three significant dates of the university's past also are included: 1895, Fairmount College founding; 1926, University of Wichita reorganization date; and 1964, the date the university entered the Kansas Regents' system.