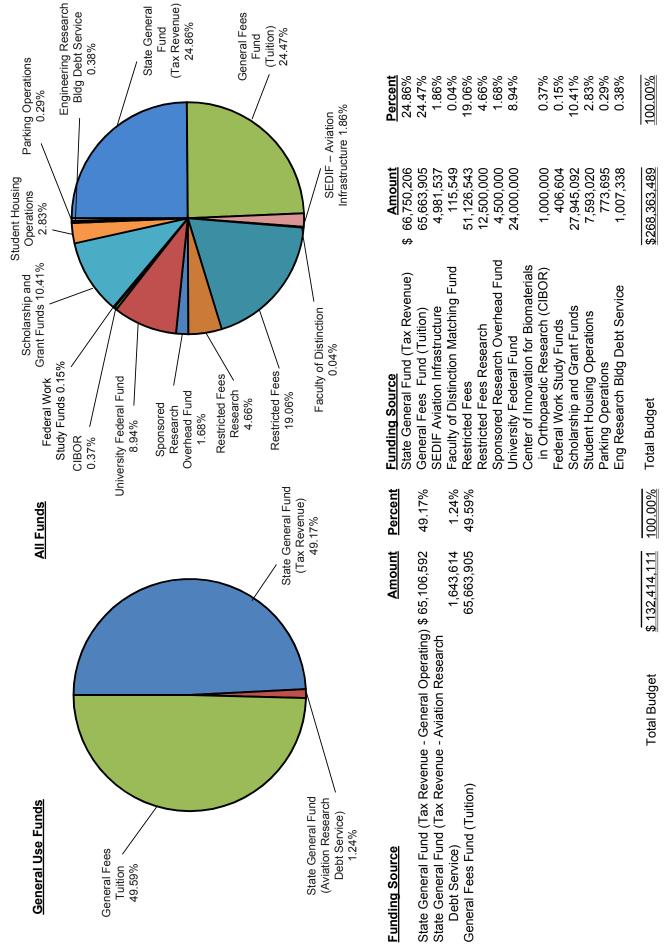

#### **General Use Funded Budget for FY 2012**

Wichita State University's general use budget is composed of revenues from the State General Fund (tax revenues) and General Fees Fund (tuition).

#### **State General Fund Decrease**

For Fiscal Year 2012, the Governor and Legislature appropriated a total State General Fund (SGF) budget of \$66,750,206. This represents a decrease of 1.6% compared to the original State General Fund appropriations for Fiscal Year 2011. A summary of the changes to the SGF appropriations is as follows:

#### **General Fees Fund (Tuition) Increase**

Tuition rates were increased by \$9.45 per credit hour for all students: resident, non-resident, undergraduate, and graduate. The percentage increases by category range from 1.57% for non-resident graduate students to 6.0% for resident undergraduate students. If the level and mix

of enrollment remains stable, the increase will generate a total General Fees Fund budget of \$65,663,905. The increased dollars for FY 2012 were allocated for the following:

- Fund faculty salary increases related to promotions in academic rank and post professor incentive review.
- Provide funding needed to offset increases in the rates for utilities.
- Cover a 15% increase in Group Health Insurance premiums.
- Cover increases in other fringe benefits.
- Offset losses of funding from the State General Fund for classified employee longevity payments and across-the-board reductions.

#### State General Fund

Appropriations made by the Governor and Legislature from state tax revenues. For FY 2012, WSU has two unique State General Funds:

State General Fund-Operating Expenditures
 State General Fund-Aviation Research Debt Service
 1000-0003
 1000-0603

The State General Fund-Operating Expenditures is the appropriation for general university operating expenditures including both salaries and fringe benefits and OOE. The State General Fund-Aviation Research Debt Service is the appropriation to fund the debt service on the \$7 million of bonds issued for NIAR laboratory equipment to be used specifically for aviation research.

#### General Fees

Revenue derived from the collection of student tuition. Expenditures from general fees may be made for salaries and wages and other operating expenditures.

#### General Use Funds

The combined revenues from state tax dollars (State General Fund) and tuition revenues (General Fees).

#### Restricted Fees

Special revenues that must be used solely for the specific purpose collected. Restricted fees include revenues for workshops, music events, gifts and grants for teaching and research, investment income, student fees, etc.