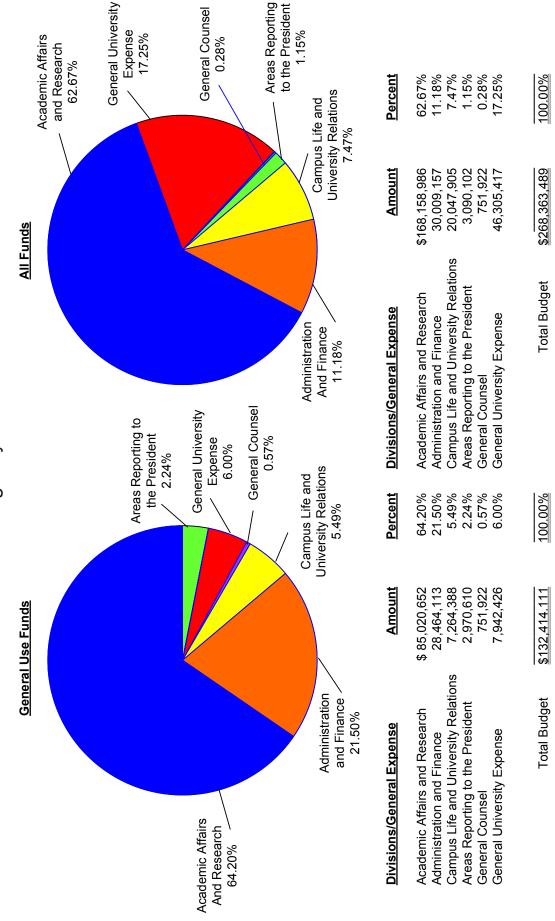

# Wichita State University Fiscal Year 2012 Operating Budget Total Budget by Division

Note: General University Expense includes budgets for General Travel, Capital Equipment, General Expense, Reserve for Tuition Shortfall, Facility Rental, Debt Service, and Scholarships and Grants.