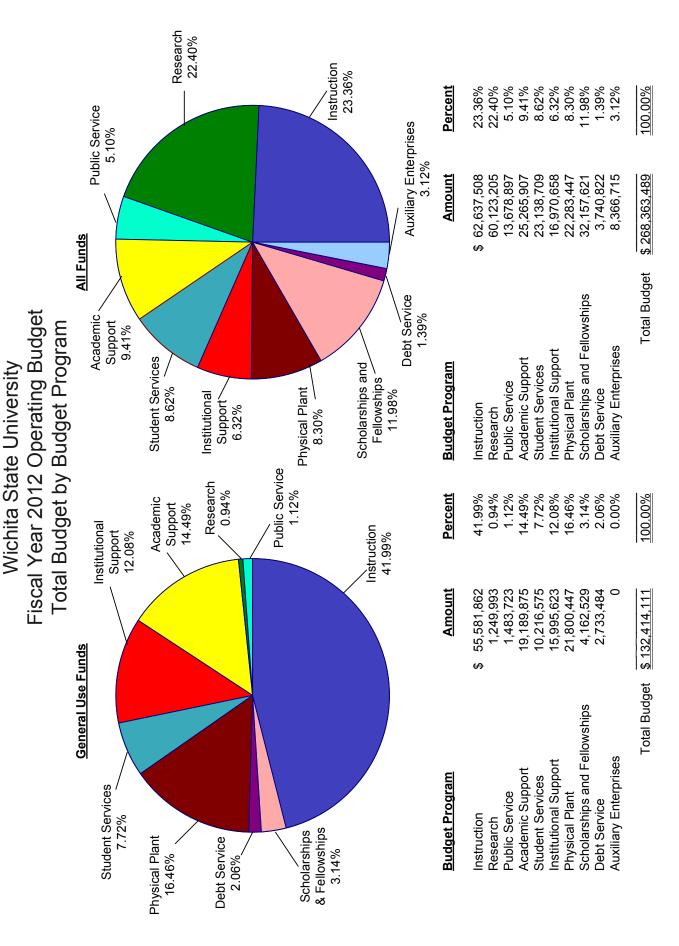

# Wichita State University Fiscal Year 2012 Operating Budget Total Budget by Funding Source

Wichita State University
Fiscal Year 2012 Operating Budget
Total Budget by Expenditure Classification

# Wichita State University Fiscal Year 2012 Operating Budget Total Budget by Division

Note: General University Expense includes budgets for General Travel, Capital Equipment, General Expense, Reserve for Tuition Shortfall, Facility Rental, Debt Service, and Scholarships and Grants.