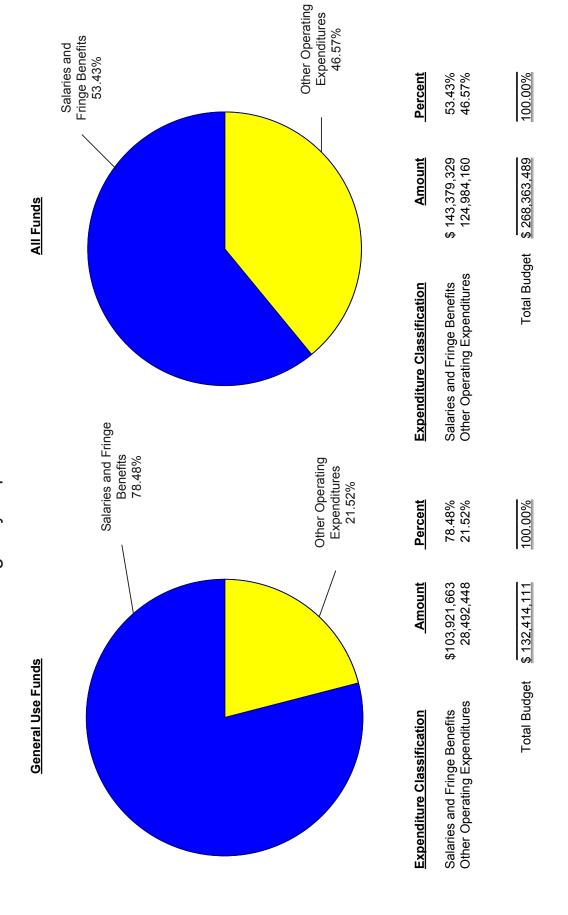

# Wichita State University Fiscal Year 2012 Operating Budget Total Budget by Funding Source

Wichita State University
Fiscal Year 2012 Operating Budget
Total Budget by Expenditure Classification

#### Classified Salaries

Salaries paid in the classified service under the Kansas Civil Service Act. Base salary levels and annual increases are determined on a state-wide basis by the Kansas Department of Administration based on the outcome of the budget appropriation process. The Board of Regents does not have authority to establish the level of salary increases for these employees.

#### **Unclassified Salaries**

Salaries for faculty, unclassified professional staff, lecturers, adjunct faculty, and graduate assistants. Personnel under this category are under the auspices of the Board of Regents. Annual increases are awarded on a merit basis resulting from the outcome of the budget appropriation process. Because of budget constraints, no merit increases were granted for FY 2012.

#### **Student Salaries**

Salaries paid on an hourly basis to enrolled students who perform technical, clerical or custodial services to the campus.

#### Other Operating Expenditures

Amounts budgeted for all University operating expenditures except salaries and fringe benefits and capital improvements. Referred to as OOE, major examples of expenditures include equipment, supplies, library acquisitions, travel, communications, printing, postage, etc.