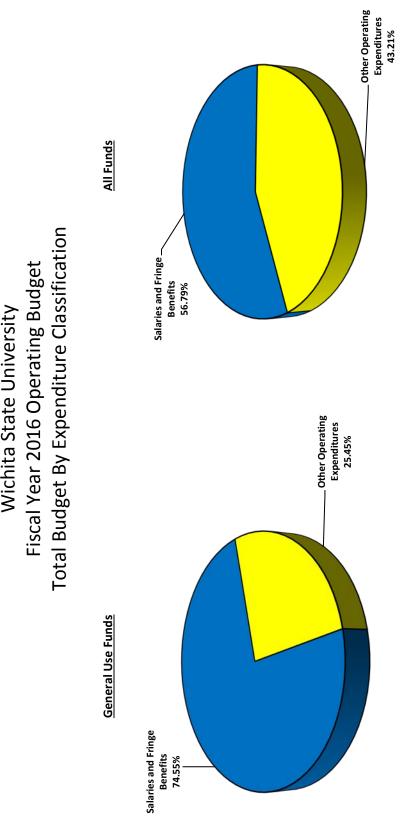

|             |
| Campus Service                                | 610         |                                                    |             |
| Facility Rental                               | 612         |                                                    |             |
| •                                             |             |                                                    |             |
| Physical Plant Program Summary - 96000        | 613         |                                                    |             |

# Wichita State University Fiscal Year 2016 Operating Budget Total Budget By Funding Source



## Wichita State University Fiscal Year 2016 Operating Budget Total Budget By Program



Fiscal Year 2016 Operating Budget Wichita State University



| <u> xpenditure Classification</u>                            | Amount                      | Percent          | Expenditure Classification                                   | Amount                       | Percent          |
|--------------------------------------------------------------|-----------------------------|------------------|--------------------------------------------------------------|------------------------------|------------------|
| Salaries and Fringe Benefits<br>Other Operating Expenditures | \$117,988,259<br>40,280,488 | 74.55%<br>25.45% | Salaries and Fringe Benefits<br>Other Operating Expenditures | \$178,016,579<br>135,464,291 | 56.79%<br>43.21% |
| Total Budget                                                 | \$158,268,747               | 100.00%          | Tot