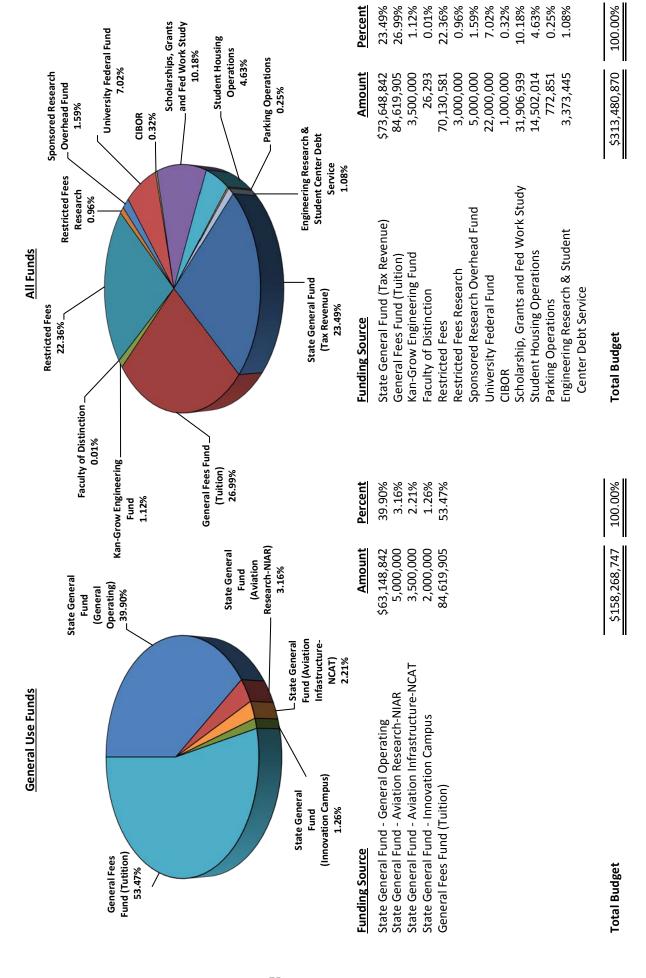

#### **General Use Funded Budget for FY 2016**

Wichita State University's general use budget is comprised of revenues from the State General Fund (tax revenues) and General Fees Fund (tuition).

#### **State General Fund Decrease**

For Fiscal Year 2016, the Governor and Legislature appropriated a total State General Fund (SGF) budget for operations of \$63,148,842. This represents a decrease of 1.5% compared to the original State General Fund appropriations for operations for Fiscal Year 2015. A summary of the changes to the SGF appropriations is as follows:

#### **General Fees Fund (Tuition) Increase**

Tuition rates were increased by 3.60% for all students for FY 2016. This includes undergraduate and graduate students, both resident and non-resident. If enrollment targets for FY 2016 are met, the new rates will generate a total General Fees Fund budget of \$84,619,905. The increased dollars for FY 2016 were allocated for the following: