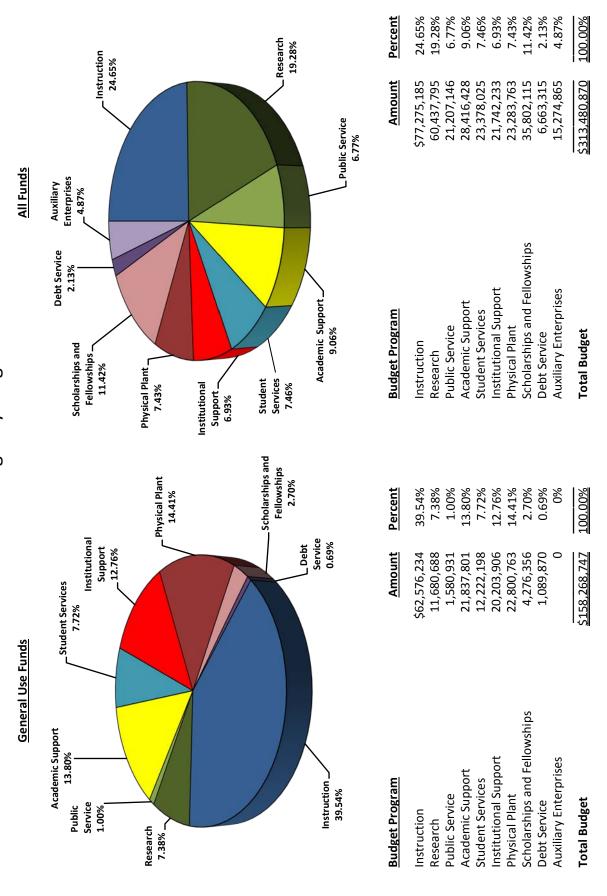

| 608         |                                                    |             |
| Campus Service                                | 610         |                                                    |             |
| Facility Rental                               | 612         |                                                    |             |
| •                                             |             |                                                    |             |
| Physical Plant Program Summary - 96000        | 613         |                                                    |             |

# Wichita State University Fiscal Year 2016 Operating Budget Total Budget By Funding Source



## Wichita State University Fiscal Year 2016 Operating Budget Total Budget By Program



Fiscal Year 2016 Operating Budget Wichita State University



| <u> xpenditure Classification</u>                            | Amount                      | Percent          | Expenditure Classification                                   | Amount                       | Percent          |
|--------------------------------------------------------------|-----------------------------|------------------|--------------------------------------------------------------|------------------------------|------------------|
| Salaries and Fringe Benefits<br>Other Operating Expenditures | \$117,988,259<br>40,280,488 | 74.55%<br>25.45% | Salaries and Fringe Benefits<br>Other Operating Expenditures | \$178,016,579<br>135,464,291 | 56.79%<br>43.21% |
| Total Budget