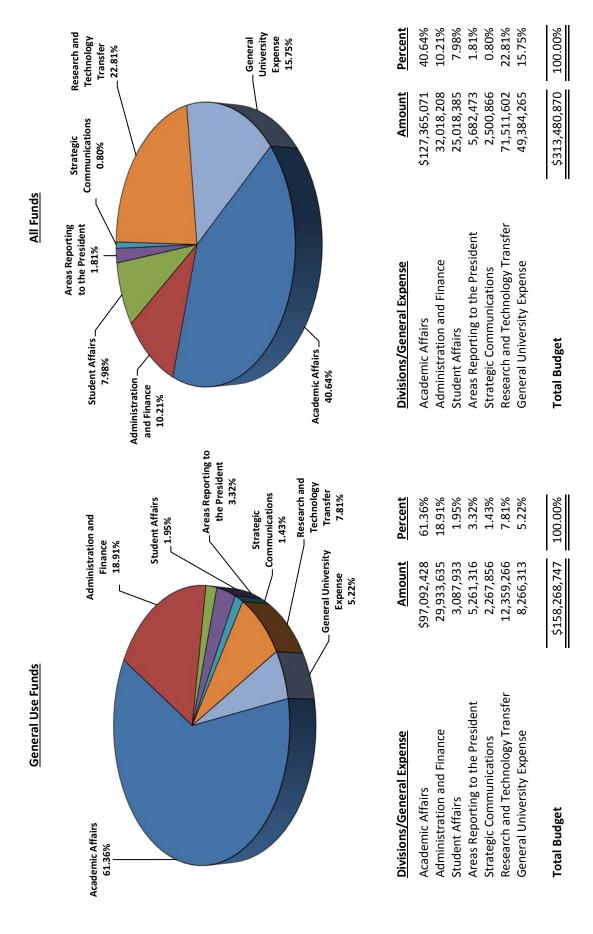

#### **General Use Funded Budget for FY 2016**

Wichita State University's general use budget is comprised of revenues from the State General Fund (tax revenues) and General Fees Fund (tuition).

#### **State General Fund Decrease**

For Fiscal Year 2016, the Governor and Legislature appropriated a total State General Fund (SGF) budget for operations of \$63,148,842. This represents a decrease of 1.5% compared to the original State General Fund appropriations for operations for Fiscal Year 2015. A summary of the changes to the SGF appropriations is as follows:

#### **General Fees Fund (Tuition) Increase**

Tuition rates were increased by 3.60% for all students for FY 2016. This includes undergraduate and graduate students, both resident and non-resident. If enrollment targets for FY 2016 are met, the new rates will generate a total General Fees Fund budget of \$84,619,905. The increased dollars for FY 2016 were allocated for the following: