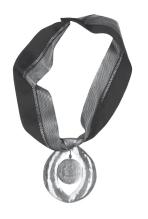

#### THE PRESIDENTIAL MEDALLION

The presidential medallion is worn by the president of Wichita State University on significant or official ceremonial occasions as the symbolic manifestation of his role and responsibility as the chief officer of the university. The official seal of Wichita State University anchors the ceremonial analyph and is encircled by two hyperbolic forms designed to complement the university mace. The presidential medallion is suspended from black silk trimmed with gold.