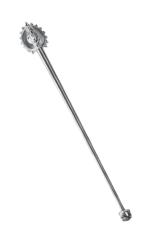

#### THE UNIVERSITY MACE

As the official symbol of the university's authority and power, the mace is carried by selected college faculty in the academic procession. The mace was commissioned in 1978 by Paul J. Magelli, former dean of Fairmount College of Liberal Arts and Sciences, as a memorial to his twin brother, Peter M. Magelli, and presented for the first time at the 1980 commencement.

Designed by artist Jonathan Graham Bonner of Providence, Rhode Island, the mace is executed primarily in stainless steel, gold and silver. The head of the mace is a gilt frame with 22 stainless steel spikes. The points are sterling silver. A silver ball engraved with the three seals of Wichita State University—Fairmount College, the Municipal University of Wichita and Wichita State University—is suspended in the frame by two springs. The shaft is a stainless steel spring, and the handle is a gilt ball set with nine hematites.