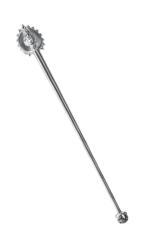

#### THE UNIVERSITY MACE

As the official symbol of the university's authority and power, the mace is carried by selected college faculty in the academic procession. The mace was commissioned in 1978 by Paul J. Magelli, former dean of Fairmount College of Liberal Arts and Sciences, as a memorial to his twin brother, Peter M. Magelli, and presented for the first time at the 1980 commencement.

Designed by artist Jonathan Graham Bonner of Providence, Rhode Island, the mace is executed primarily in stainless steel, gold and silver. The head of the mace is a gilt frame with 22 stainless steel spikes. The points are sterling silver. A silver ball engraved with the three seals of Wichita State University—Fairmount College, the Municipal University of Wichita and Wichita State University—is suspended in the frame by two springs. The shaft is a stainless steel spring, and the handle is a gilt ball set with nine hematites.