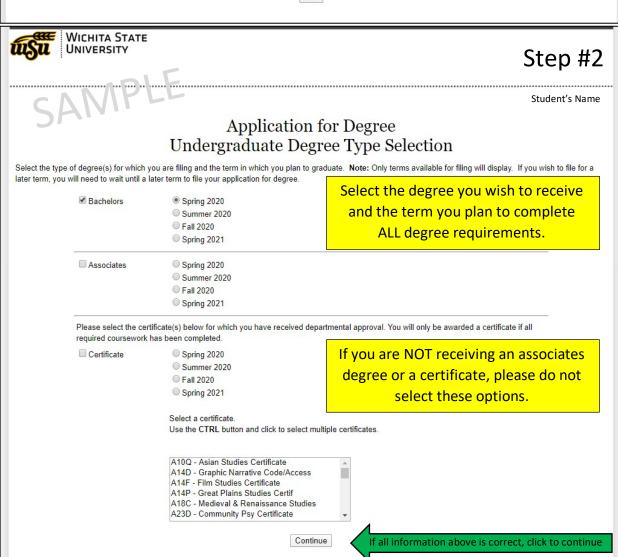

myWSU > Student Resources Tab > myTools > Student Address Change.

Degree Selected: Application for Degree to be filed for Spring 2020:

**Bachelor Degree:** 

Majors:

Your declared major(s) and minor(s), if applicable, will appear here.

Certificates Selected:

Add a Certificate

Only add a certificate if you know you are earning a Business Analytics Certificate.

Otherwise, please skip this step.

If you also plan to earn a certificate(s) this semester and it is not listed above, click the Add a Certificate button to add the certificate to your Application for Degree