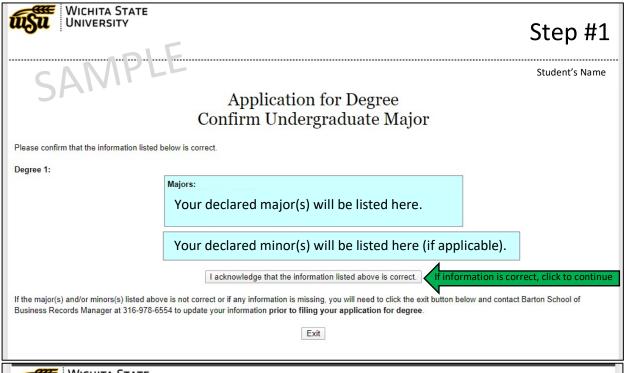

## Application for Degree

IT IS YOUR RESPONSIBILITY TO FULFILL ALL PROGRAM REQUIREMENTS. Submitting an Application for Degree does not guarantee graduation. This application begins the review of your academic work.