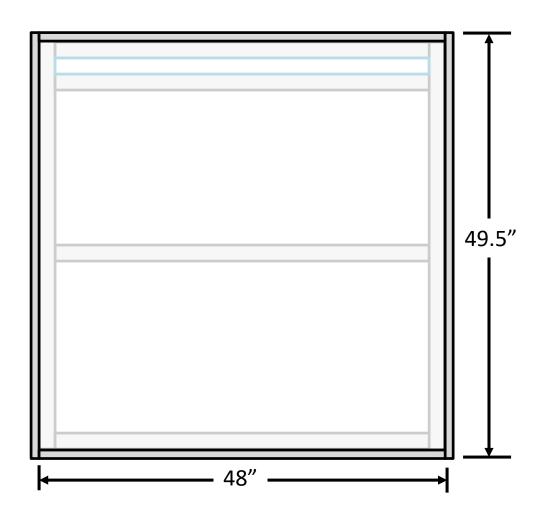

Assemble 2" x 2" components in the configuration shown above.

Apply 48" x 48" Luan plywood removing the 45" x 1.5" narrow strip as shown here.

4-Corner Glow Sheet B

Professional Mission

Addition of 1" x 4" side rails.