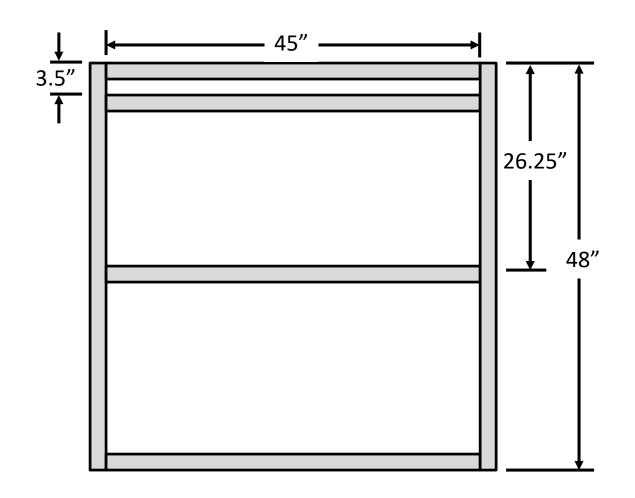

Assemble 2" x 2" components in the configuration shown above.

Apply 48" x 48" Luan plywood removing the 45" x 1.5" narrow strip as shown here.

4-Corner Glow Sheet B

Professional Mission

Addition of 1" x 4" side rails.