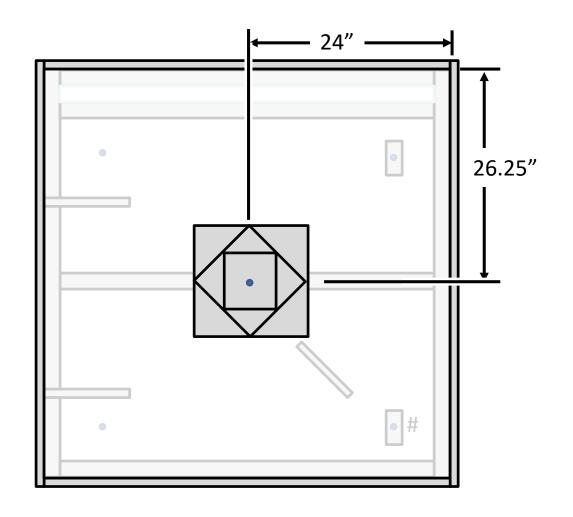

Addition of Rosette. Squares are 12" x 12", 8 7/16" x 8 7/16", and 6" x 6". Rotate the middle square 45 degrees.

Note: All dimensions on this sheet are to the center of the lines.

Paint Scheme