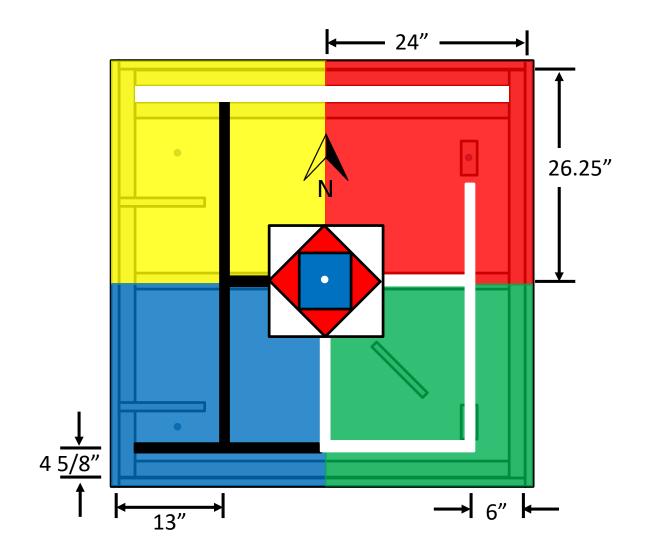

Addition of Rosette. Squares are 12" x 12", 8 7/16" x 8 7/16", and 6" x 6". Rotate the middle square 45 degrees.

Note: All dimensions on this sheet are to the center of the lines.

Paint Scheme