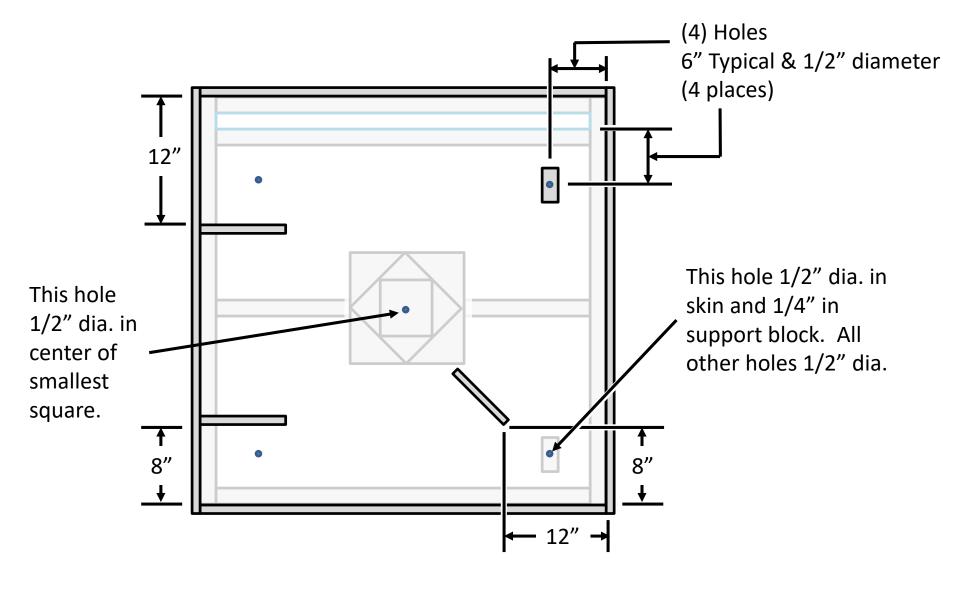

4-Corner Glow Sheet C

Professional Mission

Addition of (3) 1.5" x 8" walls, raised block, (4) 1/2" holes, (1) support block beneath plywood, and (1) 1/4" hole as shown.

4-Corner Glow Sheet D

Professional Mission