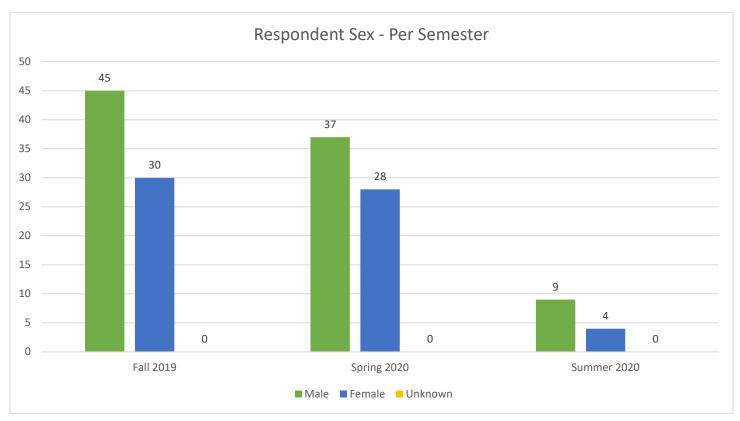

\*Total cases for 2019-20 is 153. All data should total 153, unless otherwise specified

\*Total cases for 2019-20 is 153. All data should total 153, unless otherwise specified

\*Total cases for 2019-20 is 153. All data should total 153, unless otherwise specified