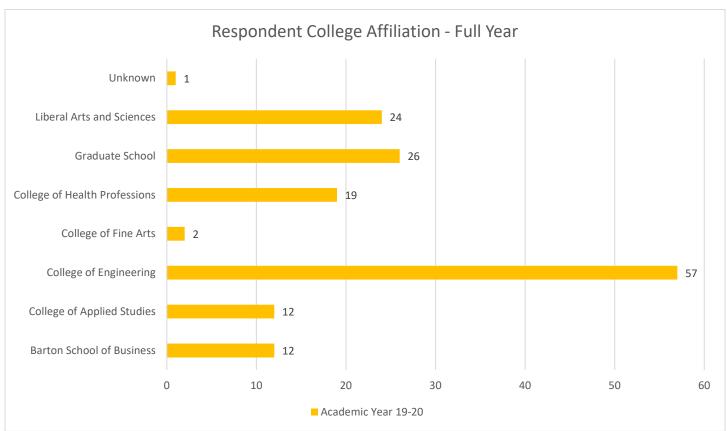

\*Total cases for 2019-20 is 153. All data should total 153, unless otherwise specified





\*Total cases for 2019-20 is 153. All data should total 153, unless otherwise specified





\*Total cases for 2019-20 is 153. All data should total 153, unless otherwise specified





+"No Finding" includes Open Cases, Withdrawn Cases, and Information Only submissions
\*Total cases for 2019-20 is 153. All data should total 153, unless otherwise specified





\*Total cases for 2019-20 is 153. All data should total 153, unless otherwise specified



<sup>+</sup>This data will total well over 153, as a student can plagiarize and have unauthorized collaboration in the same incident.