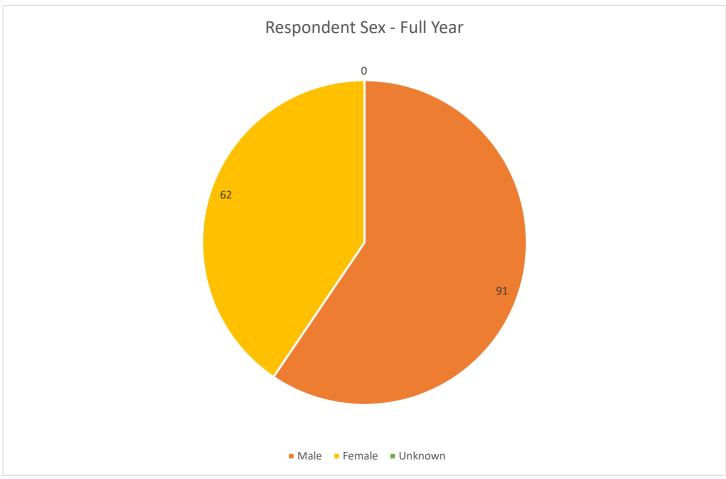

\*Total cases for 2019-20 is 153. All data should total 153, unless otherwise specified

\*Total cases for 2019-20 is 153. All data should total 153, unless otherwise specified

\*Total cases for 2019-20 is 153. All data should total 153, unless otherwise specified