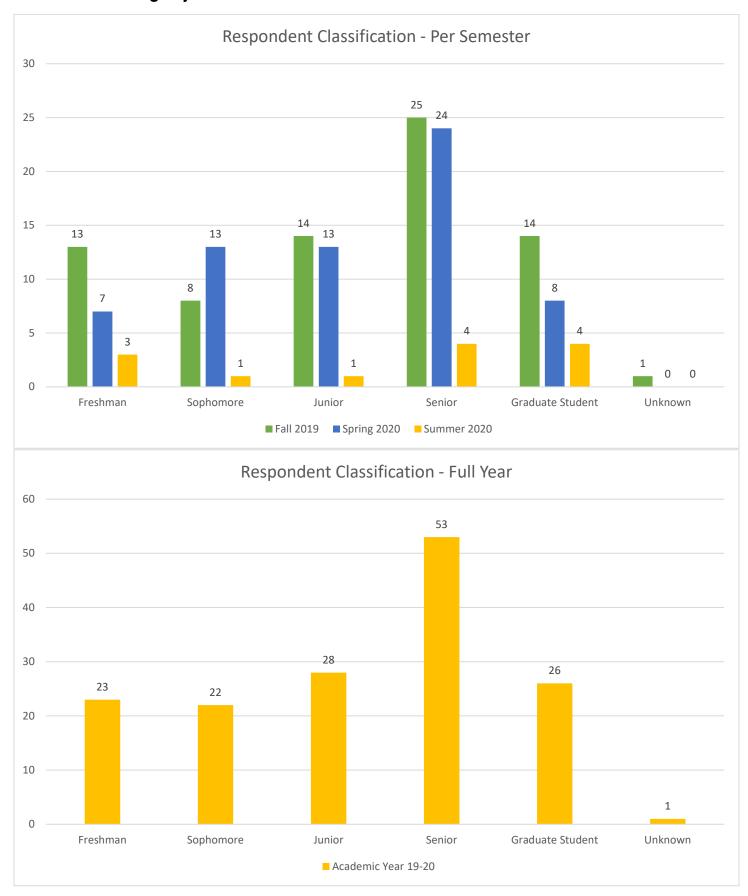

\*Total cases for 2019-20 is 153. All data should total 153, unless otherwise specified

\*Total cases for 2019-20 is 153. All data should total 153, unless otherwise specified

\*Total cases for 2019-20 is 153. All data should total 153, unless otherwise specified