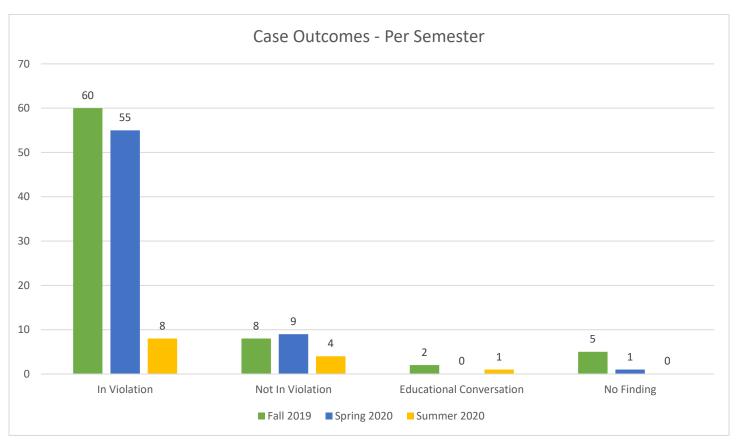

\*Total cases for 2019-20 is 153. All data should total 153, unless otherwise specified

\*Total cases for 2019-20 is 153. All data should total 153, unless otherwise specified

\*Total cases for 2019-20 is 153. All data should total 153, unless otherwise specified

+"No Finding" includes Open Cases, Withdrawn Cases, and Information Only submissions
\*Total cases for 2019-20 is 153. All data should total 153, unless otherwise specified

\*Total cases for 2019-20 is 153. All data should total 153, unless otherwise specified