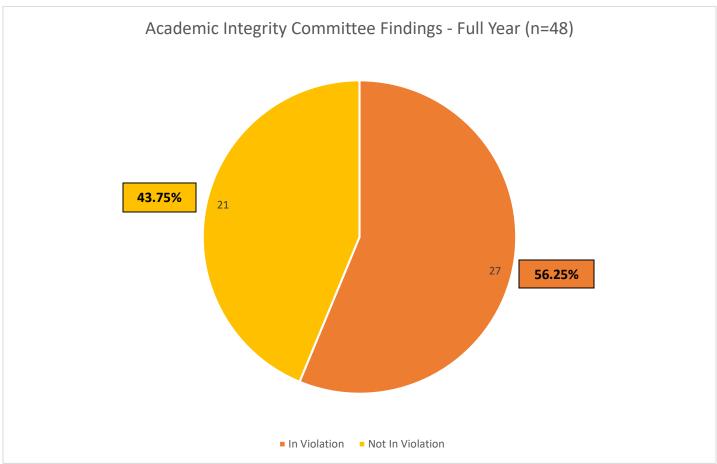

\*Total cases for 2019-20 is 153. All data should total 153, unless otherwise specified

\*Total cases for 2019-20 is 153. All data should total 153, unless otherwise specified

\*Total cases for 2019-20 is 153. All data should total 153, unless otherwise specified

+"No Finding" includes Open Cases, Withdrawn Cases, and Information Only submissions
\*Total cases for 2019-20 is 153. All data should total 153, unless otherwise specified

\*Total cases for 2019-20 is 153. All data should total 153, unless otherwise specified