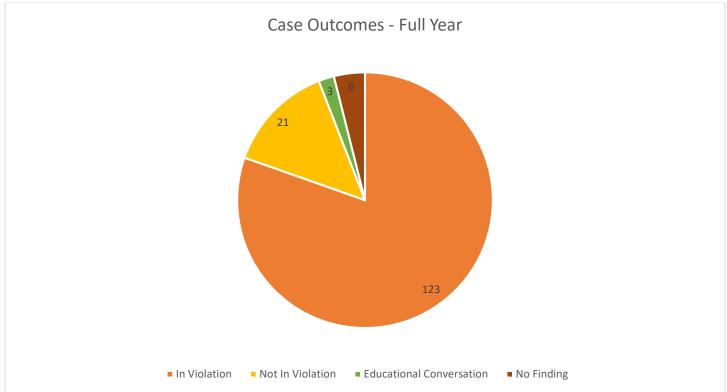

\*Total cases for 2019-20 is 153. All data should total 153, unless otherwise specified

\*Total cases for 2019-20 is 153. All data should total 153, unless otherwise specified

\*Total cases for 2019-20 is 153. All data should total 153, unless otherwise specified

+"No Finding" includes Open Cases, Withdrawn Cases, and Information Only submissions
\*Total cases for 2019-20 is 153. All data should total 153, unless otherwise specified

\*Total cases for 2019-20 is 153. All data should total 153, unless otherwise specified