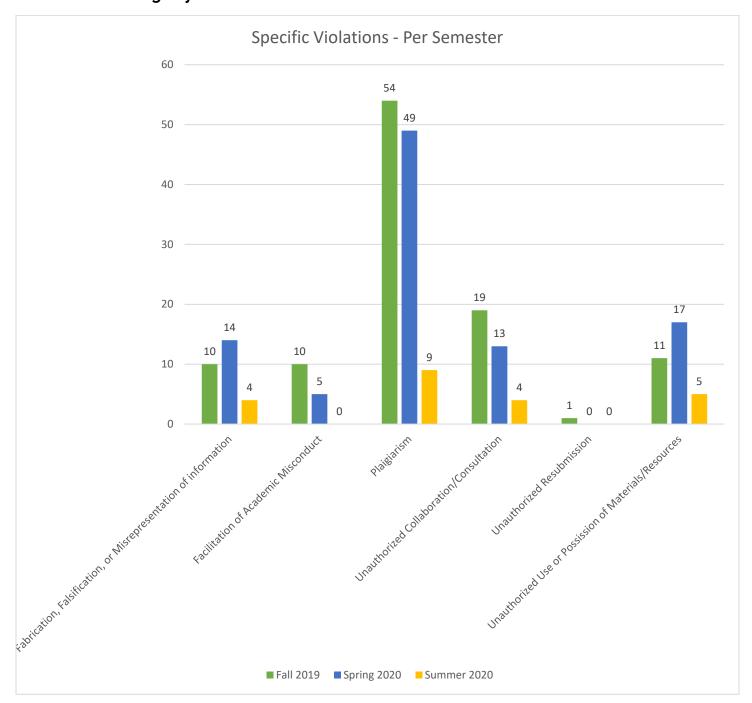

<sup>+</sup>This data will total well over 153, as a student can plagiarize and have unauthorized collaboration in the same incident.