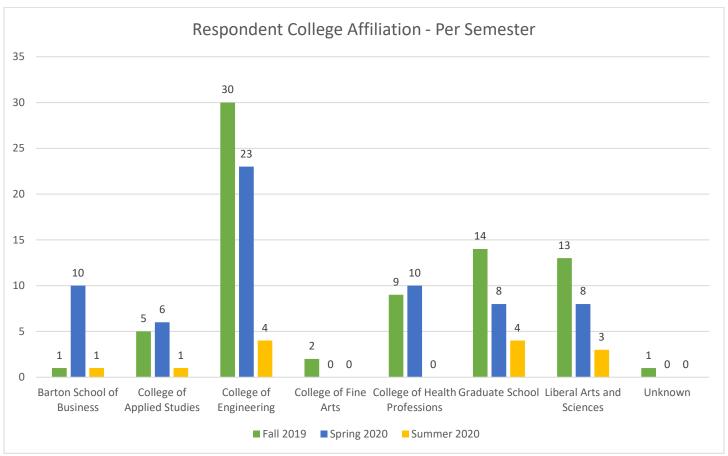

\*Total cases for 2019-20 is 153. All data should total 153, unless otherwise specified

\*Total cases for 2019-20 is 153. All data should total 153, unless otherwise specified

\*Total cases for 2019-20 is 153. All data should total 153, unless otherwise specified