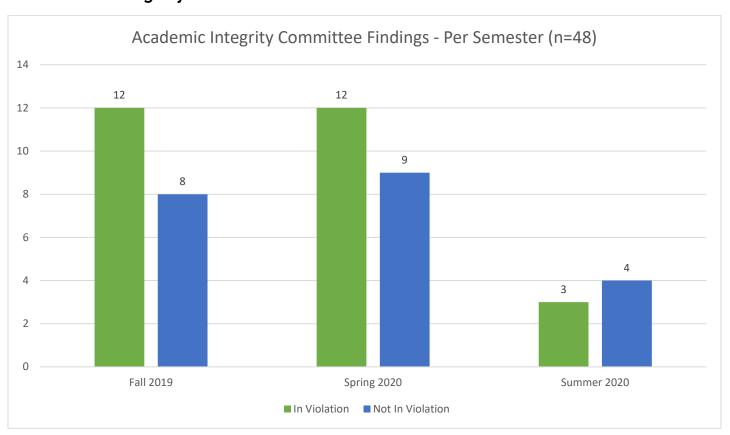

\*Total cases for 2019-20 is 153. All data should total 153, unless otherwise specified





\*Total cases for 2019-20 is 153. All data should total 153, unless otherwise specified





\*Total cases for 2019-20 is 153. All data should total 153, unless otherwise specified





+"No Finding" includes Open Cases, Withdrawn Cases, and Information Only submissions
\*Total cases for 2019-20 is 153. All data should total 153, unless otherwise specified





\*Total cases for 2019-20 is 153. All data should total 153, unless otherwise specified



<sup>+</sup>This data will total well over 153, as a student can plagiarize and have unauthorized collaboration in the same incident.