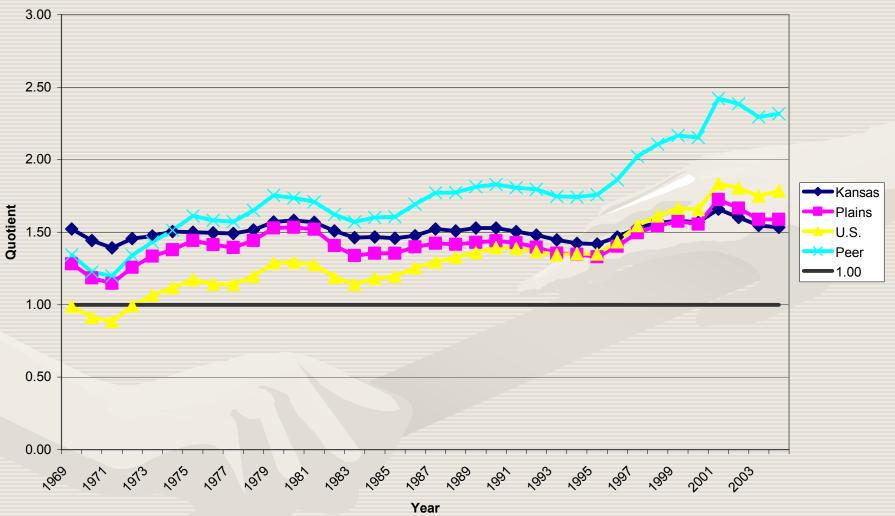

ent greater than one are considered basic industries because they have the potential to export products out of the local economy
  - *Nonbasic industries*—Industries with a location quotient less than one are considered nonbasic industries because they only have the ability to supply local demands for their product
- Industry targeting analysis
  - Specializations-Potential retention targets
  - Non-specializations-Potential import substitution opportunities or emerging industry targets

## FORESTRY, FISHING, AND RELATED EMPLOYMENT LOCATION QUOTIENT 1969-2000



#### MINING EMPLOYMENT LOCATION QUOTIENT 1969-2004



#### UTILITIES EMPLOYMENT LOCATION QUOTIENT 1969-2000



Year

CONSTRUCTION EMPLOYMENT LOCATION QUOTIENT 1969-2004



#### MANUFACTURING EMPLOYMENT LOCATION QUOTIENT 1969-2004



### OTHER TRANSPORTATION EQUIPMENT MANUFACTURING EARNINGS QUOTIENT 1969-2000



WHOLESALE TRADE EMPLOYMENT LOCATION QUOTIENT 1969-2002



#### **RETAIL TRADE EMPLOYMENT LOCATION QUOTIENT** 1969-2004



Year

## TRANSPORTATION AND WAREHOUSING EMPLOYMENT LOCATION QUOTIENT 2001-2004



INFORMATION EMPLOYMENT LOCATION QUOTIENT 2001-2004



## FINANCE AND INSURANCE EMPLOYMENT LOCATION QUOTIENT 2001-2004



## REAL ESTATE AND RENTAL AND LEASING EMPLOYMENT LOCATION QUOTIENT 2001-2004



## PROFESSIONAL AND TECHNICAL EMPLOYMENT LOCATION QUOTIENT 2001-2004





MANAGEMENT OF COMPANIES AND ENTERPRISES EMPLOYMENT LOCATION QUOTIENT 2001-2004

## ADMINISTRATIVE AND WASTE SERVICES EMPLOYMENT LOCATION QUOTIENT 2001-2004



## EDUCATIONAL SERVICES EMPLOYMENT LOCATION QUOTIENT 2001-2004



## HEALTH CARE