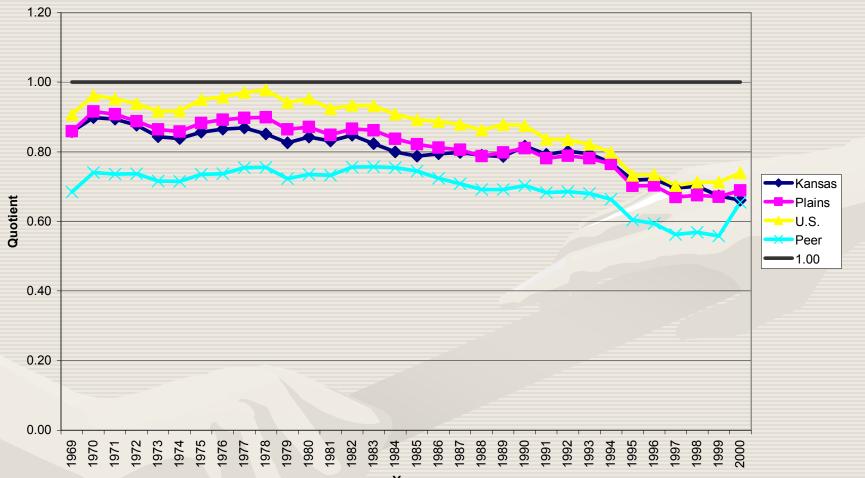

rger presence in the local economy
- Basic and nonbasic industries
  - *Basic industries*—Industries with a location quotient greater than one are considered basic industries because they have the potential to export products out of the local economy
  - *Nonbasic industries*—Industries with a location quotient less than one are considered nonbasic industries because they only have the ability to supply local demands for their product
- Industry targeting analysis
  - Specializations-Potential retention targets
  - Non-specializations-Potential import substitution opportunities or emerging industry targets

## FORESTRY, FISHING, AND RELATED EMPLOYMENT LOCATION QUOTIENT 1969-2000



#### MINING EMPLOYMENT LOCATION QUOTIENT 1969-2004



#### UTILITIES EMPLOYMENT LOCATION QUOTIENT 1969-2000



Year

CONSTRUCTION EMPLOYMENT LOCATION QUOTIENT 1969-2004



#### MANUFACTURING EMPLOYMENT LOCATION QUOTIENT 1969-2004



### OTHER TRANSPORTATION EQUIPMENT MANUFACTURING EARNINGS QUOTIENT 1969-2000



WHOLESALE TRADE EMPLOYMENT LOCATION QUOTIENT 1969-2002



#### **RETAIL TRADE EMPLOYMENT LOCATION QUOTIENT** 1969-2004



Year

## TRANSPORTATION AND WAREHOUSING EMPLOYMENT LOCATION QUOTIENT 2001-2004



INFORMATION EMPLOYMENT LOCATION QUOTIENT 2001-2004



## FINANCE AND INSURANCE EMPLOYMENT LOCATION QUOTIENT 2001-2004



## REAL ESTATE AND RENTAL AND LEASING EMPLOYMENT LOCATION QUOTIENT 2001-2004



## PROFESSIONAL AND TECHNICAL EMPLOYMENT LOCATION QUOTIENT 2001-2004





MANAGEMENT OF COMPANIES AND ENTERPRISES EMPLOYMENT LOCATION QUOTIENT 2001-2004

## ADMINISTRATIVE AND WASTE SERVICES