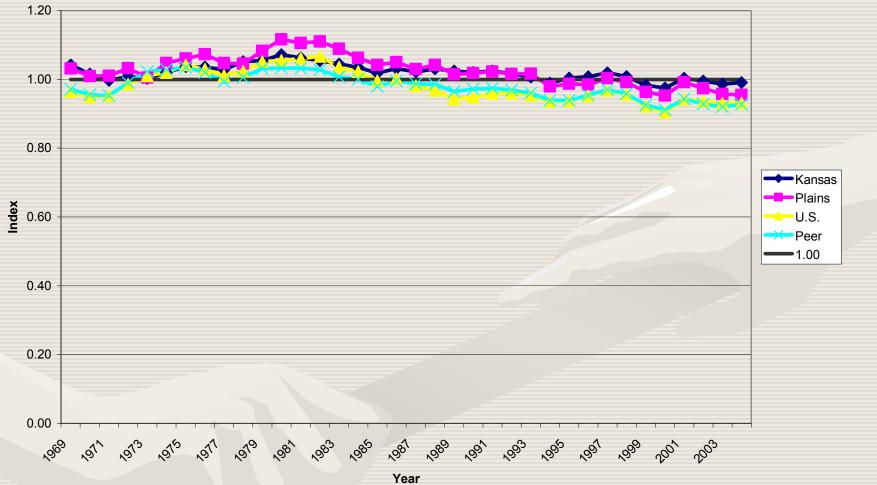

| Southeast                    | 615,456                      | \$54,250                             |  |  |
| Oklahoma City      | Southwest                    | 1,143,404                    | \$53,900                             |  |  |
| Omaha              | Plains                       | 761,544                      | \$66,500                             |  |  |
| Springfield        | Plains                       | 352,795                      | \$51,400                             |  |  |
| Tulsa              | Southwest                    | 831,123                      | \$54,500                             |  |  |
| Wichita            | Plains                       | 562,258                      | \$61,200                             |  |  |

#### PERSONAL INCOME INDEX 1969-2004



**PROPRIETORS' INCOME INDEX** 1969-2004



#### EARNED INCOME INDEX 1969-2004



#### WEALTH INCOME INDEX 1969-2004



#### TRANSFER INCOME INDEX 1969-2004



# Identifying the Economic Base

- The industries that account for the largest share of employment or earnings are not necessarily the same as those that underpin growth in the local economy
- The industries that are most crucial to local economic growth are those that produce goods and services sold outside the local economy resulting in an inflow of income
- Location quotient analysis
  - A *location quotient* is a ratio that compares the percentage of industry employment in the local economy to the percentage of industry employment in a reference economy
  - Location quotient analysis indicates which industries have a comparativ