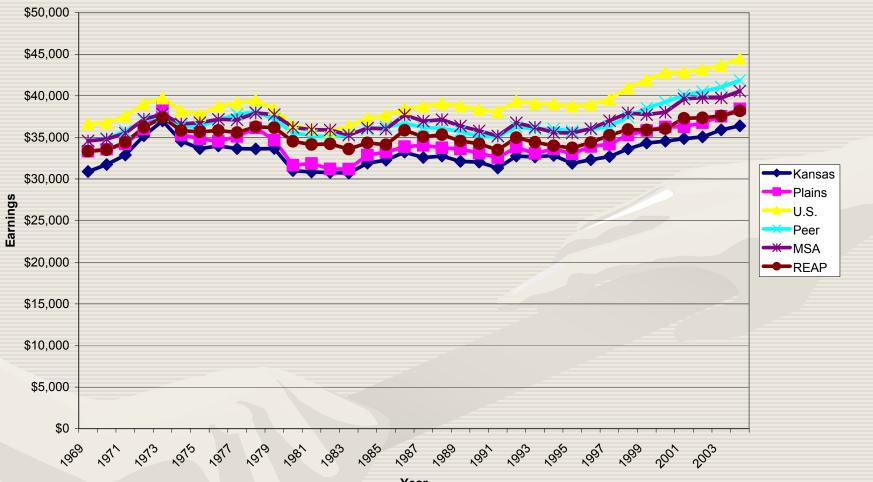

#### REAL AVERAGE EARNINGS PER JOB 1969-2004

Year

**REAL AVERAGE WAGE AND SALARY DISBURSEMENTS** 1969-2004