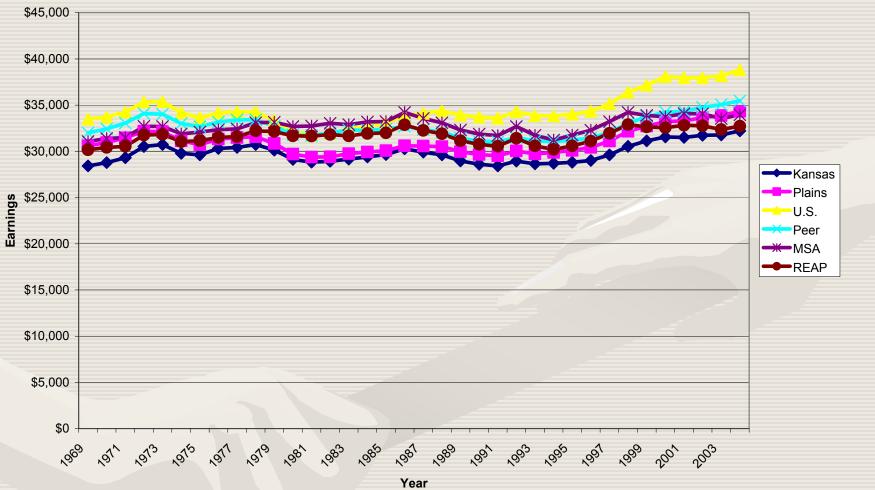

| Growth     | Lagging     |
| Military                                           | 118      | (168)      | 64          | 14       | Decline    | Constrained |
| State and local                                    | 880      | 362        | 297         | 1,539    | Growth     | Strong      |
| State government                                   | 153      | (73)       | 200         | 281      | Growth     | Strong      |
| Local government                                   | 726      | 542        | (11)        | 1,258    | Growth     | Lagging     |
| Total Employment                                   | 27,084   | -          | (34,322)    | (7,238)  | Growth     | Lagging     |

#### REAL AVERAGE EARNINGS PER JOB 1969-2004



Year

**REAL AVERAGE WAGE AND SALARY DISBURSEMENTS** 1969-2004



#### REAL AVERAGE NONFARM PROPRIETORS' INCOME 1969-2004



### Average Earnings Per Job 2004

| NAICS |                                                     | Colorado  | Des      | Kansas   | Little   | Oklahoma  |          |             |          |          |      |
|-------|-----------------------------------------------------|-----------|----------|----------|----------|-----------|----------|-------------|----------|----------|------|
| Code  | Industry Code Description                           | Springs   | Moines   | City     | Rock     | City      | Omaha    | Springfield | Tulsa    | Wichita  | Rank |
|       | Total                                               | \$ 33,697 | \$36,725 | \$36,414 | \$31,787 | \$ 29,995 | \$34,570 | \$ 26,188   | \$33,815 | \$34,485 | 4    |
| 11