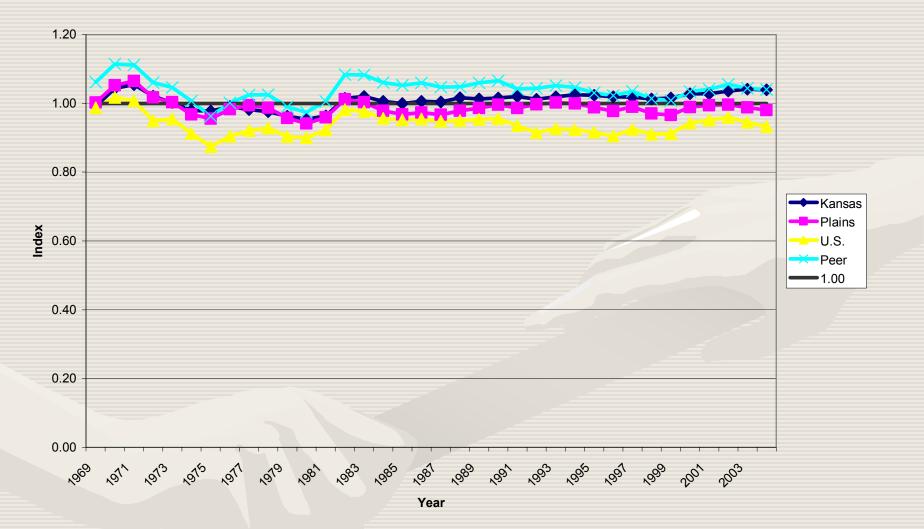

| 1,143,404                    | \$53,900                             |  |  |
| Omaha              | Plains                       | 761,544                      | \$66,500                             |  |  |
| Springfield        | Plains                       | 352,795                      | \$51,400                             |  |  |
| Tulsa              | Southwest                    | 831,123                      | \$54,500                             |  |  |
| Wichita            | Plains                       | 562,258                      | \$61,200                             |  |  |

#### PERSONAL INCOME INDEX 1969-2004



**PROPRIETORS' INCOME INDEX** 1969-2004



#### EARNED INCOME INDEX 1969-2004



#### WEALTH INCOME INDEX 1969-2004



#### TRANSFER INCOME INDEX 1969-2004



# Identifying the Economic Base

- The industries that account for the largest share of employment or earnings are not necessarily the same as those that underpin growth in the local economy
- The industries that are most crucial to local economic growth are those that produce goods and services sold outside the local economy resulting in an inflow of income
- Location quotient analysis
  - A *location quotient* is a ratio that compares the percentage of industry employment in the local economy to the percentage of industry employment in a reference economy
  - Location quotient analysis indicates which industries have a comparatively larger presence in the local economy
- Basic and nonbasic industries
  - *Basic industries*—Industries with a location quotient greater than one are consid