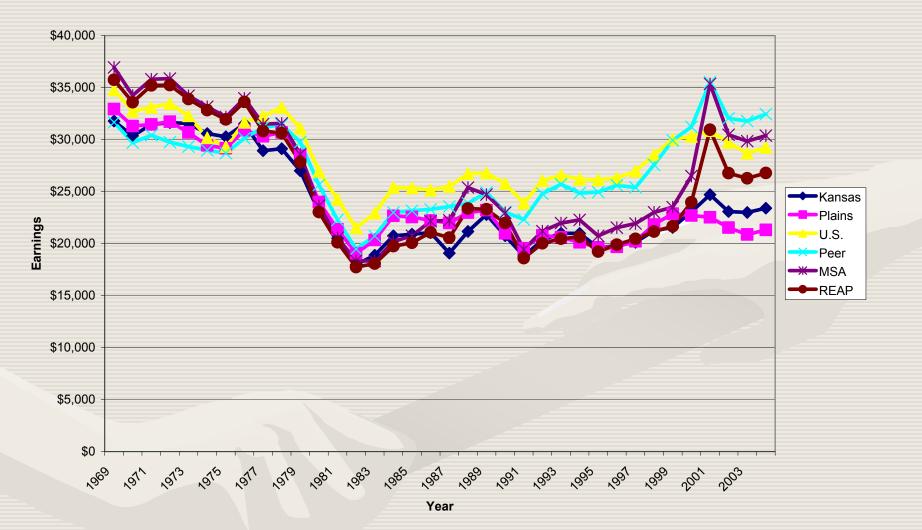

#### REAL AVERAGE EARNINGS PER JOB 1969-2004

Year

**REAL AVERAGE WAGE AND SALARY DISBURSEMENTS** 1969-2004