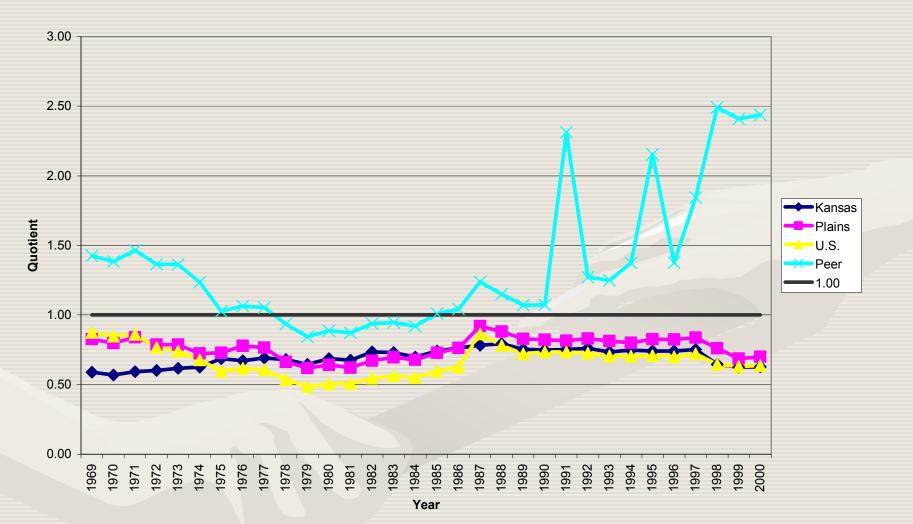

oyment in a reference economy
  - Location quotient analysis indicates which industries have a comparatively larger presence in the local economy
- Basic and nonbasic industries
  - *Basic industries*—Industries with a location quotient greater than one are considered basic industries because they have the potential to export products out of the local economy
  - *Nonbasic industries*—Industries with a location quotient less than one are considered nonbasic industries because they only have the ability to supply local demands for their product
- Industry targeting analysis
  - Specializations-Potential retention targets
  - Non-specializations-Potential import substitution opportunities or emerging industry targets

## FORESTRY, FISHING, AND RELATED EMPLOYMENT LOCATION QUOTIENT 1969-2000



#### MINING EMPLOYMENT LOCATION QUOTIENT 1969-2004



#### UTILITIES EMPLOYMENT LOCATION QUOTIENT 1969-2000



Year

CONSTRUCTION EMPLOYMENT LOCATION QUOTIENT 1969-2004



#### MANUFACTURING EMPLOYMENT LOCATION QUOTIENT 1969-2004



### OTHER TRANSPORTATION EQUIPMENT MANUFACTURING EARNINGS QUOTIENT 1969-2000



WHOLESALE TRADE EMPLOYMENT LOCATION QUOTIENT 1969-2002



#### **RETAIL TRADE EMPLOYMENT LOCATION QUOTIENT** 1969-2004



Year

## TRANSPORTATION AND WAREHOUSING EMPLOYMENT LOCATION QUOTIENT 2001-2004



INFORMATION EMPLOYMENT LOCATION QUOTIENT 2001-2004



## FINANCE AND INSURANCE EMPLOYMENT LOCATION QUOTIENT 2001-2004



## REAL ESTATE AND RENTAL AND LEASING EMPLOYMENT LOCATION QUOTIENT 2001-2004



## PROFESSIONAL AND TECHNICAL EMPLOYMENT LOCATION QUOTIENT 2001-2004





MANAGE