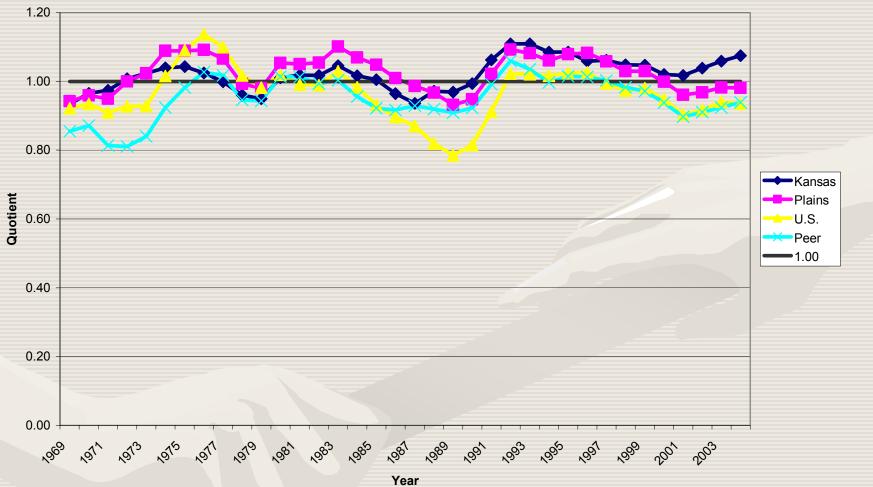

tries
  - *Basic industries*—Industries with a location quotient greater than one are considered basic industries because they have the potential to export products out of the local economy
  - *Nonbasic industries*—Industries with a location quotient less than one are considered nonbasic industries because they only have the ability to supply local demands for their product
- Industry targeting analysis
  - Specializations-Potential retention targets
  - Non-specializations-Potential import substitution opportunities or emerging industry targets

## FORESTRY, FISHING, AND RELATED EMPLOYMENT LOCATION QUOTIENT 1969-2000



#### MINING EMPLOYMENT LOCATION QUOTIENT 1969-2004



#### UTILITIES EMPLOYMENT LOCATION QUOTIENT 1969-2000



Year

CONSTRUCTION EMPLOYMENT LOCATION QUOTIENT 1969-2004



#### MANUFACTURING EMPLOYMENT LOCATION QUOTIENT 1969-2004



### OTHER TRANSPORTATION EQUIPMENT MANUFACTURING EARNINGS QUOTIENT 1969-2000



WHOLESALE TRADE EMPLOYMENT LOCATION QUOTIENT 1969-2002



#### **RETAIL TRADE EMPLOYMENT LOCATION QUOTIENT** 1969-2004



Year

## TRANSPORTATION AND WAREHOUSING EMPLOYMENT LOCATION QUOTIENT 2001-2004



INFORMATION EMPLOYMENT LOCATION QUOTIENT 2001-2004



## FINANCE AND INSURANCE EMPLOYMENT LOCATION QUOTIENT 2001-2004



## REAL ESTATE AND RENTAL AND LEASING EMPLOYMENT LOCATION QUOTIENT 2001-2004



## PROFESSIONAL AND TECHNICAL EMPLOYMENT LOCATION QUOTIENT 2001-2004





MANAGEMENT OF COMPANIES AND ENTERPRISES EMPLOYMENT LOCATION QUOTIENT 2001-2004

## ADMINISTRATIVE AND WASTE SERVICES EMPLOYMENT LOCATION QUOTIENT 2001-2004



## EDUCATIONAL SERV