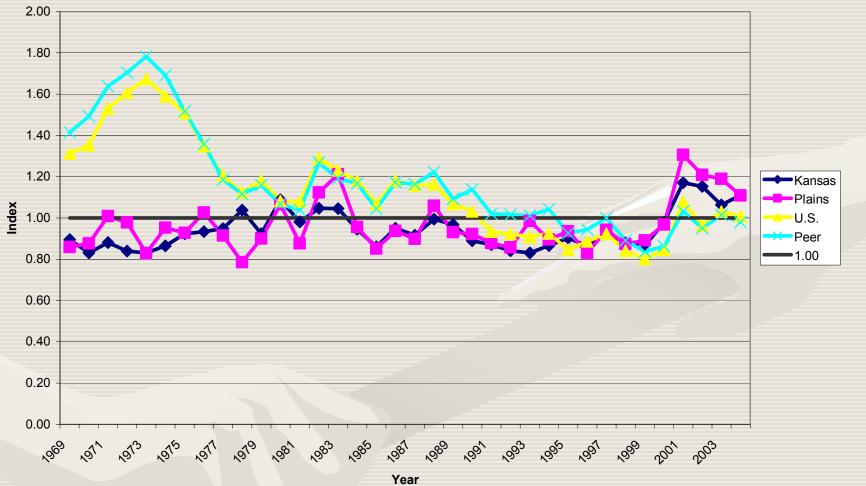

| \$54,250                             |  |  |
| Oklahoma City      | Southwest                    | 1,143,404                    | \$53,900                             |  |  |
| Omaha              | Plains                       | 761,544                      | \$66,500                             |  |  |
| Springfield        | Plains                       | 352,795                      | \$51,400                             |  |  |
| Tulsa              | Southwest                    | 831,123                      | \$54,500                             |  |  |
| Wichita            | Plains                       | 562,258                      | \$61,200                             |  |  |

#### PERSONAL INCOME INDEX 1969-2004



**PROPRIETORS' INCOME INDEX** 1969-2004



#### EARNED INCOME INDEX 1969-2004



#### WEALTH INCOME INDEX 1969-2004



#### TRANSFER INCOME INDEX 1969-2004



# Identifying the Economic Base

- The industries that account for the largest share of employment or earnings are not necessarily the same as those that underpin growth in the local economy
- The industries that are most crucial to local economic growth are those that produce goods and services sold outside the local economy resulting in an inflow of income
- Location quotient analysis
  - A *location quotient* is a ratio that compares the percentage of industry employment in the local economy to the percentage of industry employment in a reference economy
  - Location quotient analysis indicates which industries have a comparatively larger presence in the local economy
-