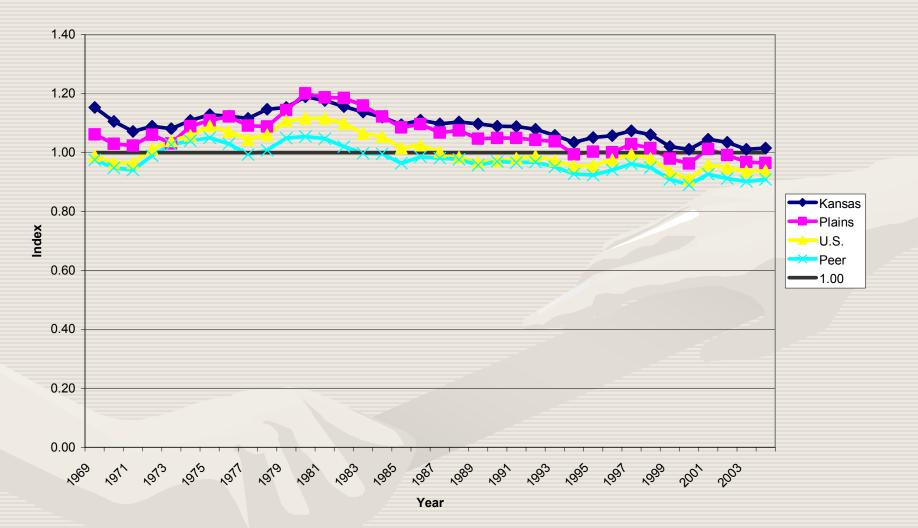

|  |  |
| Oklahoma City      | Southwest                    | 1,143,404                    | \$53,900                             |  |  |
| Omaha              | Plains                       | 761,544                      | \$66,500                             |  |  |
| Springfield        | Plains                       | 352,795                      | \$51,400                             |  |  |
| Tulsa              | Southwest                    | 831,123                      | \$54,500                             |  |  |
| Wichita            | Plains                       | 562,258                      | \$61,200                             |  |  |

#### PERSONAL INCOME INDEX 1969-2004



**PROPRIETORS' INCOME INDEX** 1969-2004



#### EARNED INCOME INDEX 1969-2004



#### WEALTH INCOME INDEX 1969-2004



#### TRANSFER INCOME INDEX 1969-2004



# Identifying the Economic Base

- The industries that account for the largest share of employment or earnings are not necessarily the same as those that underpin growth in the local economy
- The industries that are most crucial to local economic growth are those that produce goods and services sold outside the local economy resulting in an inflow of income
- Location quotient analysis
  - A *location quotient* is a ratio that compares the percentage of industry employment in the local economy to the percentage of industry employment in a reference economy
  - Location quotient analysis indicates which industries have a comparatively larger presence in the local economy
- Basic and nonbasic industries
  - *Bas