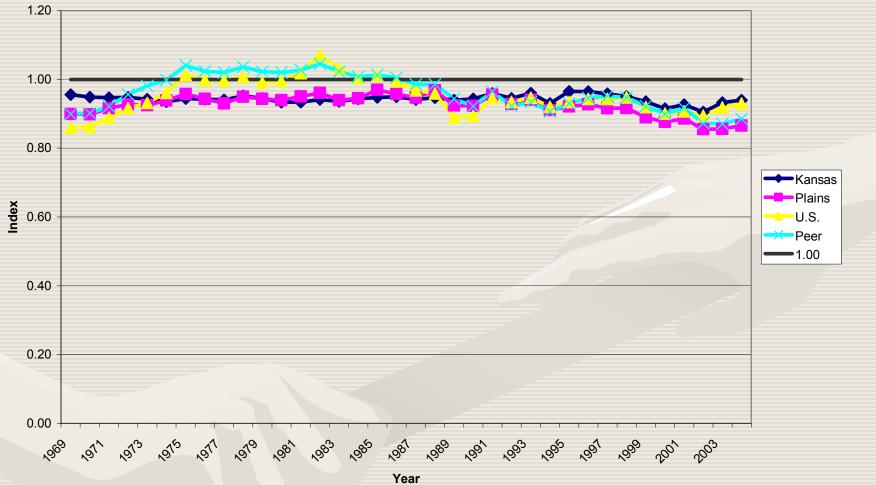

ma City      | Southwest                    | 1,143,404                    | \$53,900                             |  |  |
| Omaha              | Plains                       | 761,544                      | \$66,500                             |  |  |
| Springfield        | Plains                       | 352,795                      | \$51,400                             |  |  |
| Tulsa              | Southwest                    | 831,123                      | \$54,500                             |  |  |
| Wichita            | Plains                       | 562,258                      | \$61,200                             |  |  |

#### PERSONAL INCOME INDEX 1969-2004



**PROPRIETORS' INCOME INDEX** 1969-2004



#### EARNED INCOME INDEX 1969-2004



#### WEALTH INCOME INDEX 1969-2004



#### TRANSFER INCOME INDEX 1969-2004



# Identifying the Economic Base

- The industries that account for the largest share of employment or earnings are not necessarily the same as those that underpin growth in the local economy
- The industries that are most crucial to local economic growth are those that produce goods and services sold outside the local economy resulting in an inflow of income
- Location quotient analysis
  - A *location quotient* is a ratio that compares the percentage of industry employment in the local economy to the percentage of industry employment in a reference economy
  - Location quotient analysis indicates which industries have a comparatively larger presence in the local economy
- Basic and nonbasic industries
  - *Basic industries*—Industries with a locat