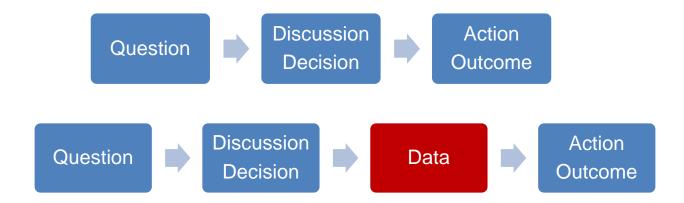

# **Decision Making Processes**

- Non-evidence-based process
  - Deductive
  - Intuition, past actions, anecdotal, political
  - Assessment occurs AFTER action

"How can we increase the number of applications?"

# **Decision Making Processes**

- Evidence-based process
  - Inductive process (grounded theory)
  - Data/information contextualizes discussion
  - Assessment occurs BEFORE action

"How can we increase the number of applications?"