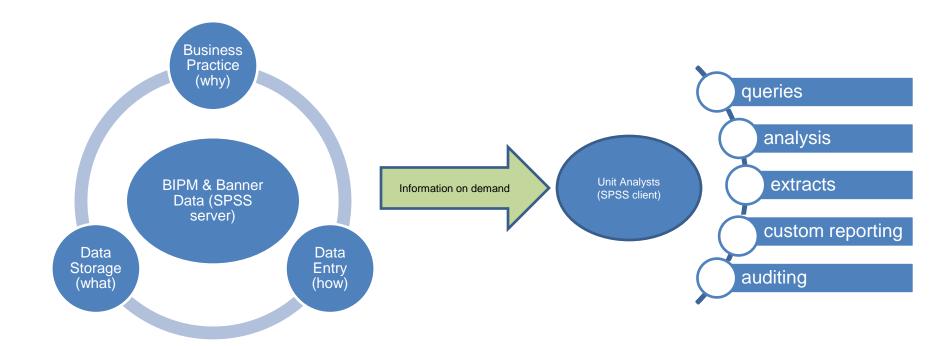

# **Business Intelligence and Predictive Modeling Project (BIPM)**

**Unified Student and Course Data System** 

Business Intelligence and Predictive Modeling (BIPM)

SPSS Data-to-Information Processing

Targeting recruitment for greater yields: