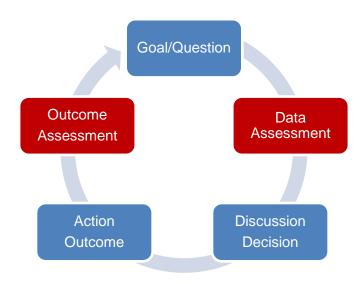

# **Decision Making Processes**

- Non-evidence-based process
  - Deductive
  - Intuition, past actions, anecdotal, political
  - Assessment occurs AFTER action

"How can we increase the number of applications?"

# **Decision Making Processes**

- Evidence-based process
  - Inductive process (grounded theory)
  - Data/information contextualizes discussion
  - Assessment occurs BEFORE action

"How can we increase the number of applications?"