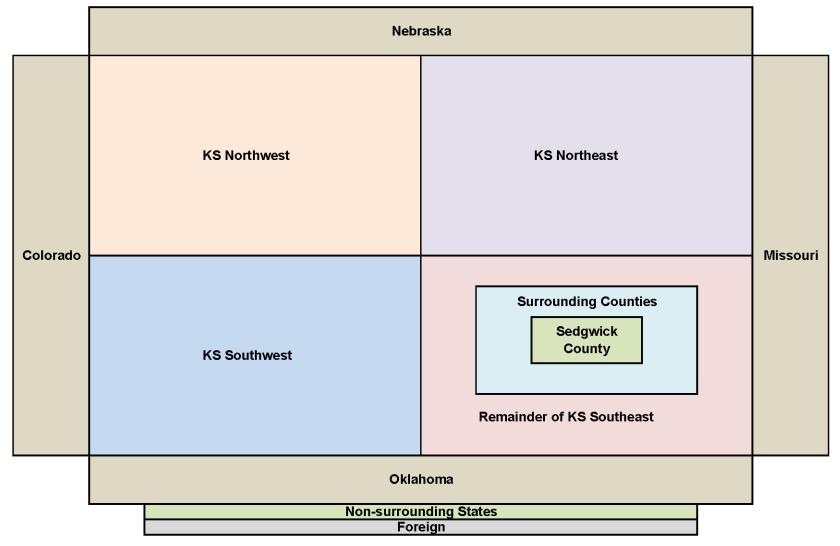

# WSU Kansas Area Map:

| term se  | x raceth                   | mcg_div              | mcg_undecided                    | primary_source18          | kansas_map                    | RTAP  |
|----------|----------------------------|----------------------|----------------------------------|---------------------------|-------------------------------|-------|
| 201310 F | w hite non hispanic        | LAS Other            | un <u>dec</u> ide <u>d m</u> ajr | UG tape list loads        | KS (northeast)                | 6.75  |
| 201310 F | missing                    | LAS Other            | undecided majr                   | UG process update inquiry | KS (northeast)                | 72.76 |
| 201310   | missing                    | Education            | decided majr                     | UG programming update     | KS MSA wo Sedg                | 0.82  |
| 201310 M | w hite non hispanic        | Engineering          | decided majr                     | UG process update inquiry | KS MSA w o Sedg               | 95.71 |
| 201310 M | w hite non hispanic        | LAS Social Sciences  | decided majr                     | UG off campus recruit prg | KS Segdwick                   | 21.54 |
| 201310 F | missing                    | LAS Other            | decided majr                     | UG off campus recruit prg | KS Segdw ick                  | 22.44 |
| 201310 F | black non hispanic         | LAS Nat Sci and Math | decided majr                     | UG process update inquiry | non surrounding states        | 89.78 |
| 201310 F | multiple race non hispanic | Health Professions   | decided majr                     | UG process update inquiry | KS (southw est)               | 89.09 |
| 201310 F | black non hispanic         | Education            | undecided majr                   | UG visit                  | KS Segdw ick                  | 20.81 |
| 201310 M | w hite non hispanic        | Fine Arts            | decided majr                     | UG process update inquiry | KS (northeast)                | 90.88 |
| 201310 M | missing                    | LAS Other            | decided majr                     | UG Referral               | non surrounding states        | 7.95  |
| 201310 F | w hite non hispanic        | Health Professions   | decided majr                     | UG process update inquiry | KS Segdw ick                  | 98.48 |
| 201310   | missing                    | Engineering          | decided majr                     | UG programming update     | KS (southeast exc MSA & Sedg) | 0.56  |
| 201310 M | missing                    | Engineering          | undecided majr                   | UG process update inquiry | KS Segdw ick                  | 97.46 |
| 201310   | missing                    | LAS Other            | undecided majr                   | UG programming update     | KS Segdw ick                  | 1.03  |
| 201310 M | w hite non hispanic        | Engineering          | undecided majr                   | UG process update inquiry | Nebraska                      | 80.89 |
| 201310 F | w hite non hispanic        | Fine Arts            | decided majr                     | UG direct inquiry         | non surrounding states        | 16.23 |
| 201310 F | w hite non hispanic        | Education            | decided majr                     | UG direct inquiry         | Oklahoma                      | 11.77 |
| 201310 M | hispanic                   | Engineering          | decided majr                     | UG direct inquiry         | Colorado                      | 16.12 |
| 201310 M | black non hispanic         | Engineering          | decided majr                     | UG direct inquiry         | non surrounding states        | 18.89 |
| 201310 M | missing                    | Engineering          | decided majr                     | UG direct inquiry         | KS (southeast exc MSA & Sedg) | 15.67 |
| 201310 M | w hite non hispanic        | LAS Other            | undecided majr                   | UG tape list loads        | KS Segdw ick                  | 33.38 |
| 201310 N | missing                    | Business             | decided majr                     | UG on campus recruit prg  | KS Segdwick                   | 1.04  |
| 201310 F | black non hispanic         | Health Professions   | decided majr                     | UG on campus recruit prg  | KS Segdw ick                  | 50.22 |

#### Structural-level:

MFRy scores range from 11100 to 99999 in which higher scores denote entities with greater ROI.

|                  |                            |                      |                |                           |                               |               |               | MFRy      |
|------------------|----------------------------|----------------------|----------------|---------------------------|-------------------------------|---------------|---------------|-----------|
|                  |                            |                      |                |                           |                               |               |               | rank      |
| term s           |                            | mcg_div              | mcg_undecided  | . , , –                   | kansas_map                    | RTAP          | MFRy          | (10=high) |
| 201 <u>310</u> F | w hite non hispanic        | LAS Other            | undecided majr | UG tape list loads        | KS (northeast)                | 6.75          | <u>58</u> 805 | 6         |
| 201310 F         | missing                    | LAS Other            | undecided majr | UG process update inquiry | KS (northeast)                | <u>72.</u> 76 | 88539         | 9         |
| 201310           | missing                    | Education            | decided majr   | UG programming update     | KS MSA w o Sedg               | 0.82          | 99945         | 10        |
| 201310 M         | w hite non hispanic        | Engineering          | decided majr   | UG process update inquiry | KS MSA wo Sedg                | 95.71         | 99860         | 10        |
| 201310 F         | w hite non hispanic        | Fine Arts            | decided majr   | UG direct inquiry         | non surrounding states        | 16.23         | 34133         | 4         |
| 201310 F         | w hite non hispanic        | Education            | decided majr   | UG direct inquiry         | Oklahoma                      | <u>11.</u> 77 | 15300         | 2         |
| 201310 M         | w hite non hispanic        | LAS Social Sciences  | decided majr   | UG off campus recruit prg | KS Segdw ick                  | 21.54         | 99955         | 10        |
| 201310 F         | missing                    | LAS Other            | decided majr   | UG off campus recruit prg | KS Segdw ick                  | 22.44         | 99955         | 10        |
| 201310 F         | black non hispanic         | LAS Nat Sci and Math | decided majr   | UG process update inquiry | non surrounding states        | 89.78         | 78531         | 8         |
| 201310 F         | multiple race non hispanic | Health Professions   | decided majr   | UG process update inquiry | KS (southwest)                | 89.09         | 99846         | 10        |
| 201310 F         | black non hispanic         | Education            | undecided majr | UG visit                  | KS Segdw ick                  | 20.81         | 99945         | 10        |
| 201310 M         | w hite non hispanic        | Fine Arts            | decided majr   | UG process update inquiry | KS (northeast)                | 90.88         | 77536         | 8         |
| 201310 M         | 1 missing                  | LAS Other            | decided majr   | UG Referral               | non surrounding states        | 7.95          | 88847         | 9         |
| 201310 F         | w hite non hispanic        | Health Professions   | decided majr   | UG process update inquiry | KS Segdwick                   | 98.48         | 99937         | 10        |
| 201310           | missing                    | Engineering          | decided majr   | UG programming update     | KS (southeast exc MSA & Sedg) | 0.56          | 35625         | 4         |
| 201310 M         | 1 missing                  | Engineering          | undecided majr | UG process update inquiry | KS Segdwick                   | 97.46         | 99860         | 10        |
| 201310           | missing                    | LAS Other            | undecided majr | UG programming update     | KS Segdw ick                  | 1.03          | 31899         | 3         |
| 201310 M         | w hite non hispanic        | Engineering          | undecided majr | UG process update inquiry | Nebraska                      | 80.89         | 34533         | 4         |
| 201310 N         | l hispanic                 | Engineering          | decided majr   | UG direct inquiry         | Colorado                      | 16.12         | 78531         | 8         |
| 201310 N         | black non hispanic         | Engineering          | decided majr   | UG direct inquiry         | non surrounding states        | 18.89         | 31199         | 3         |
| 201310 M         | 1 missing                  | Engineering          | decided majr   | UG direct inquiry         | KS (southeast exc MSA & Sedg) | 15.67         | 34533         | 4         |
| 201310 M         | w hite non hispanic        | LAS Other            | undecided majr | UG tape list loads        | KS Segdwick                   | 33.38         | 78531         | 8         |
| 201310 N         | missing                    | Business             | decided majr   | UG on campus recruit prg  | KS Segdw ick                  | 1.04          | 88847         | 9         |
| 201310 F         | black non hispanic         | Health Professions   | decided majr   | UG on campus recruit prg  | KS Segdw ick                  | 50.22         | 99922         | 10        |