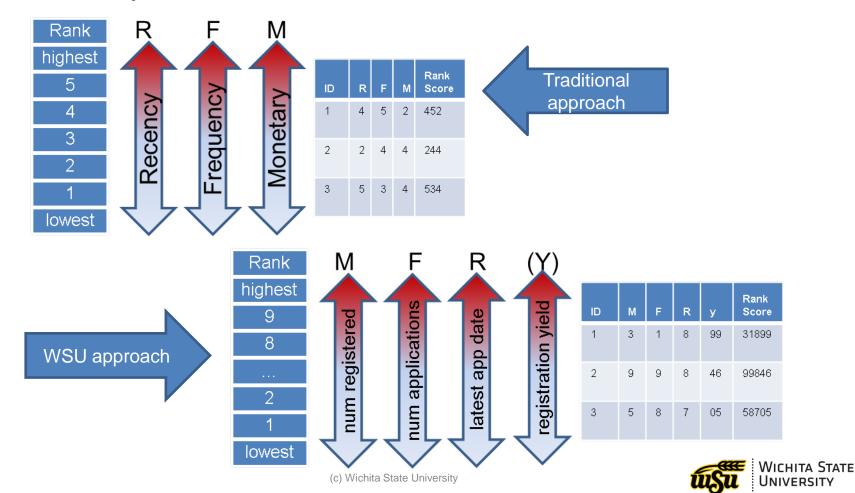

#### Structural-level:

- Institutional/geographic focus ranked on yield
- RFM analysis

#### Structural-level:

- MFR(Y) scoring a rank measure ranging from 11100 (lowest) to 99999 (highest)
- Can be used singularly to recruit from an entity or in combination with RTAP student scores
- ➤ Institutional/Geographic scores
  - □WSU High School Feeders (AR1)
  - □ Community College Feeders (AR2)
  - □ Kansas College Feeders(AR3)
  - ☐ Kansas Zip codes (AR4)
  - □ All Kansas High Schools (AR5)
  - □ All Kansas Community Colleges (AR6)