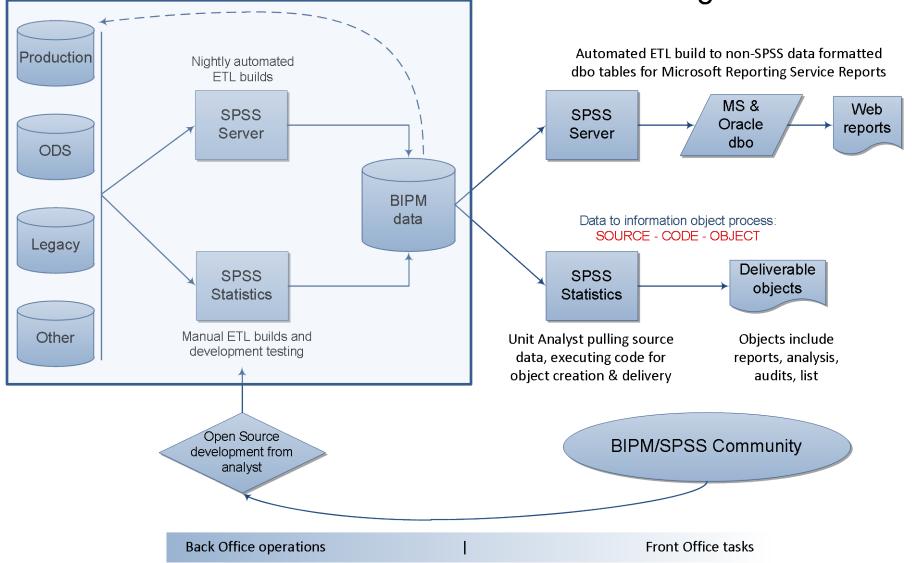

# **Business Intelligence and Predictive Modeling Project (BIPM)**

**Unified Student and Course Data System** 

Business Intelligence and Predictive Modeling (BIPM)

SPSS Data-to-Information Processing

Targeting recruitment for greater yields: