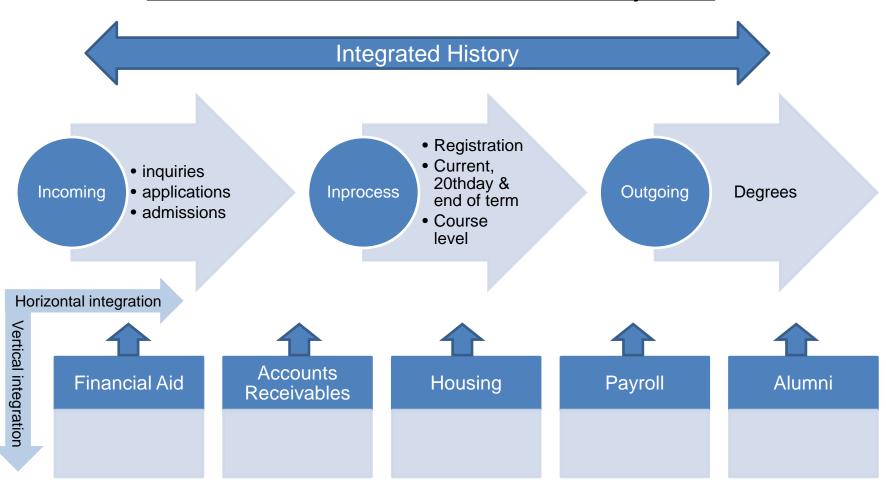

# **Business Intelligence and Predictive Modeling Project (BIPM)**

**Unified Student and Course Data System** 

Business Intelligence and Predictive Modeling (BIPM)

SPSS Data-to-Information Processing

Targeting recruitment for greater yields: