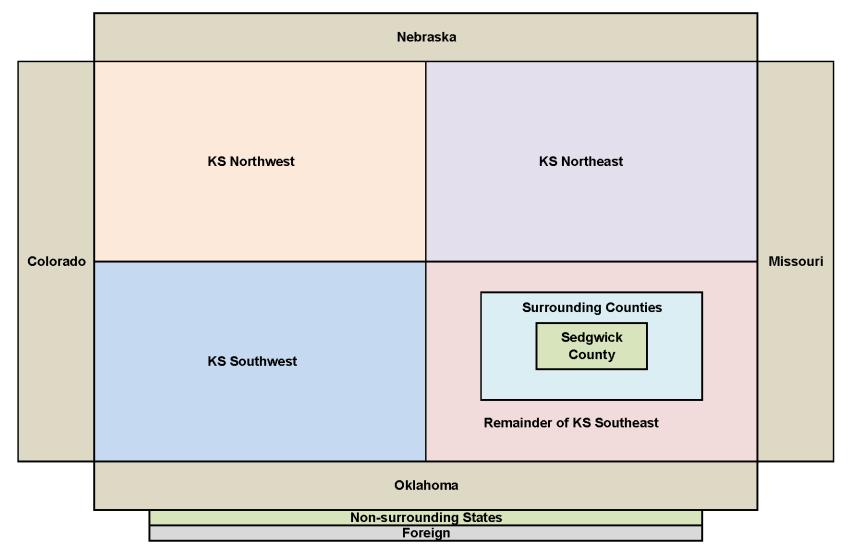

# WSU Kansas Area Map:

## RTAP Recruit-to-applicant-probability:

RTAP scores range from 0 to 99.99 and are read as a percentage likelihood of a recruit becoming an applicant. Scores are refreshed & uploaded to Banner (SORTEST) daily.