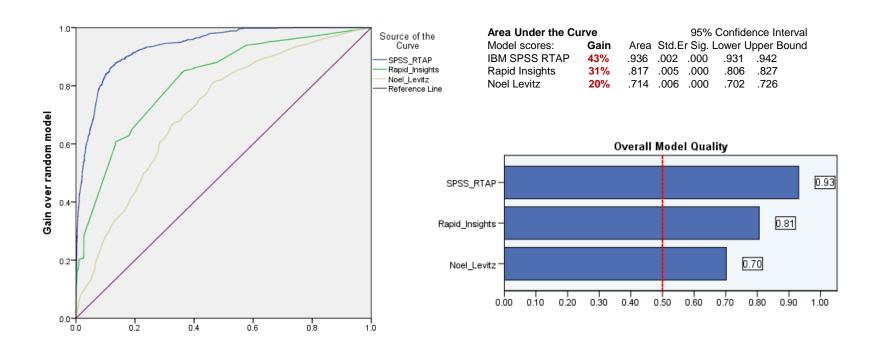

### Comparison of Modeling Performance:

Predicting Student Recruit-to-Applicant Probability (RTAP scores)