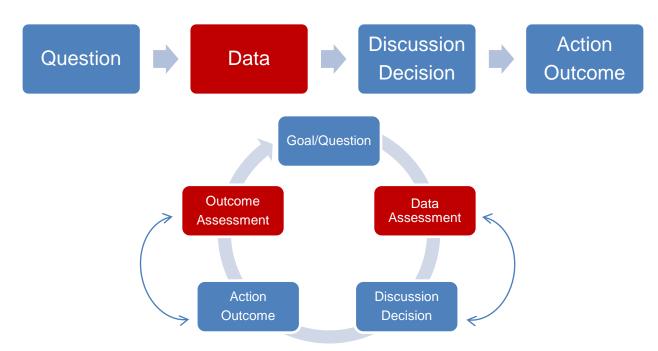

# **Decision Making Processes**

- Non-evidence-based process
  - Deductive
  - Intuition, past actions, anecdotal, political
  - Assessment occurs AFTER action

"How can we increase the number of applications?"

# **Decision Making Processes**

- Evidence-based process
  - Inductive process (grounded theory)
  - Data/information contextualizes discussion
  - Assessment occurs BEFORE action

"How can we increase the number of applications?"