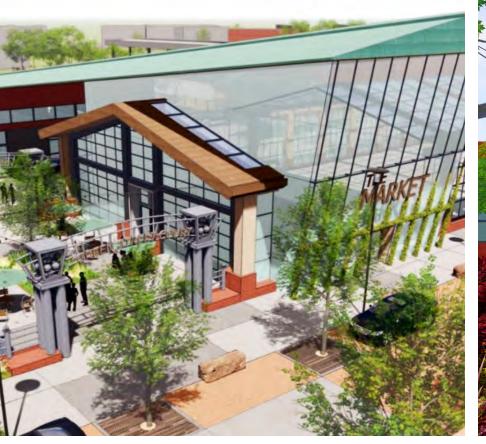

# **DOWNTOWN**MARKET PLAZA

LEE'S SUMMIT, MO

- + year-round farmer's market facility
- + event space for programming of public/civic events
- + streetscape amenities