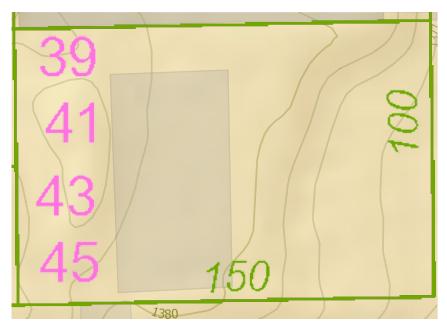

### LOTS 39-41-43-45 YALE AVE. FAIRMOUNT ADD. EXEMPT 97-94-TX

PIN: 00140916

Many properties consist of more than one real estate tax record. To assist you in researching other records that may be associated with the property, please view the Sedgwick County Map Portal.

## **Property Description**

| Legal Description       | LOTS 39-41-43-45 YALE AVE. FAIRMOUNT ADD. EXEMPT 97-94-TX |
|-------------------------|-----------------------------------------------------------|
| Owner                   | BENEFIT OF KS BOARD OF REGENTS                            |
| Mailing Address         | 1845 N FAIRMOUNT WICHITA KS 67260-0047                    |
| Geo Code                | C 046960001                                               |
| PIN                     | 00140916                                                  |
| AIN                     | 121110320100800                                           |
| Tax Unit                | 6702 001 WICHITA U-259                                    |
| Land Use                | 9910 Residential highest and best use                     |
| Market Land Square Feet | 15,069                                                    |
| 2020 Total Acres        | .35                                                       |
| 2020 Appraisal          | \$8,300                                                   |
| 2020 Assessment         | \$0                                                       |
|                         |                                                           |