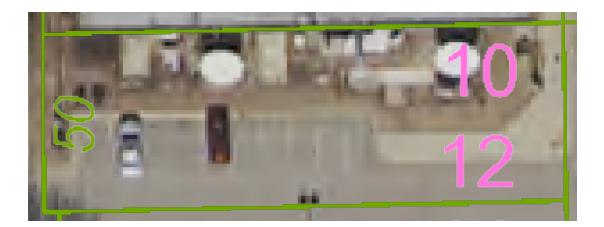

## LOTS 10-12 HOLYOKE AVE. FAIRMOUNT ADD. EXEMPT 3684-84-TX

PIN: 00140750

Many properties consist of more than one real estate tax record. To assist you in researching other records that may be associated with the property, please view the Sedgwick County Map Portal.

## **Property Description**

| Legal Description       | LOTS 10-12 HOLYOKE AVE. FAIRMOUNT ADD. EXEMPT 3684-84-TX |
|-------------------------|----------------------------------------------------------|
| Owner                   | STATE OF KANSAS                                          |
| Mailing Address         | 1845 N FAIRMOUNT WICHITA KS 67260-0047                   |
| Geo Code                | C 04565                                                  |
| PIN                     | 00140750                                                 |
| AIN                     | 121110320300100F                                         |
| Tax Unit                | 6702 001 WICHITA U-259                                   |
| Land Use                | 2650 Parking lot (uncovered)                             |
| Market Land Square Feet | 7,261                                                    |
| 2020 Total Acres        | .16                                                      |
| 2020 Appraisal          | \$9,260                                                  |
| 2020 Assessment         | \$450                                                    |