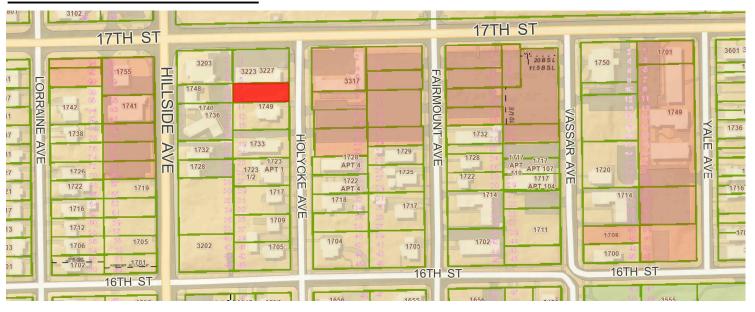

### LOTS 7-9 HOLYOKE AVE. FAIRMOUNT ADD. EXEMPT 988-78-TG

PIN: 00140707

Many properties consist of more than one real estate tax record. To assist you in researching other records that may be associated with the property, please view the Sedgwick County Map Portal.

# **Property Description**

LOTS 7-9 HOLYOKE AVE. FAIRMOUNT ADD. EXEMPT 988-78-TG

Owner ST OF KS FOR THE BENEFIT OF THE

Mailing Address 1845 FAIRMOUNT WICHITA KS 67260-0047

**Geo Code** C 04527 **PIN** 00140707

#### TRACT DESCRIPTION

LOTS 7-9 HOLYOKE AVE. FAIRMOUNT ADD. EXEMPT 988-78-

TG

**BUILDING PERMITS** Number Amount Type **Issue Date** Status % Comp 95562 0 02/01/1988 С 100