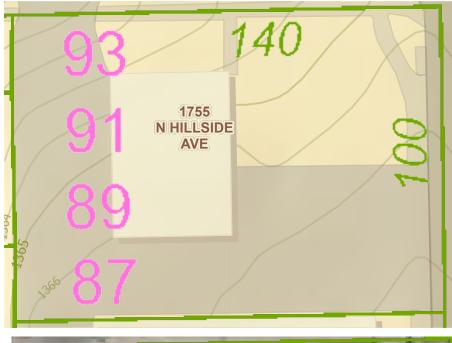

#### **1755 N HILLSIDE AVE WICHITA**

Many properties consist of more than one real estate tax record. To assist you in researching other records that may be associated with the property, please view the Sedgwick County Map Portal.

#### **Property Description**

| Legal Description       | LOTS 87-89-91-93 HILLSIDE AVE. WOODRIDGE PLACE ADD. EXEMPT 2001-9485-TX |
|-------------------------|-------------------------------------------------------------------------|
| Owner                   | STATE OF KS/KS BD OF REGENTS                                            |
| Mailing Address         | 1845 FAIRMOUNT WICHITA KS 67260-0047                                    |
| Geo Code                | C 03323                                                                 |
| PIN                     | 00139399                                                                |
| AIN                     | 122100410100100                                                         |
| Tax Unit                | 6702 001 WICHITA U-259                                                  |
| Land Use                | 2401 General office buildings (1-4 stories)                             |
| Market Land Square Feet | 13,970                                                                  |
| 2020 Total Acres        | .32                                                                     |
| 2020 Appraisal          | \$127,900                                                               |
| 2020 Assessment         | \$0                                                                     |