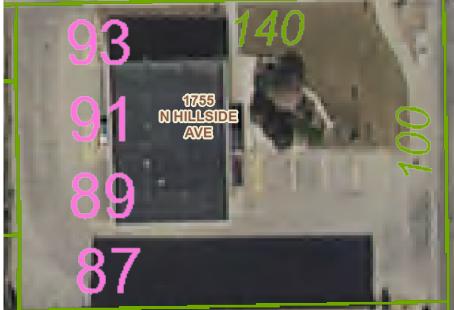

#### **1755 N HILLSIDE AVE WICHITA**

Many properties consist of more than one real estate tax record. To assist you in researching other records that may be associated with the property, please view the Sedgwick County Map Portal.

#### **Property Description**

| Legal Description       | LOTS 87-89-91-93 HILLSIDE AVE. WOODRIDGE PLACE ADD. EXEMPT 2001-9485-TX |
|-------------------------|-------------------------------------------------------------------------|
| Owner                   | STATE OF KS/KS BD OF REGENTS                                            |
| Mailing Address         | 1845 FAIRMOUNT WICHITA KS 67260-0047                                    |
| Geo Code                | C 03323                                                                 |
| PIN                     | 00139399                                                                |
| AIN                     | 122100410100100                                                         |
| Tax Unit                | 6702 001 WICHITA U-259                                                  |
| Land Use                | 2401 General office buildings (1-4 stories)                             |
| Market Land Square Feet | 13,970                                                                  |
| 2020 Total Acres        | .32                                                                     |
| 2020 Appraisal          | \$127,900                                                               |
| 2020 Assessment         | \$0                                                                     |