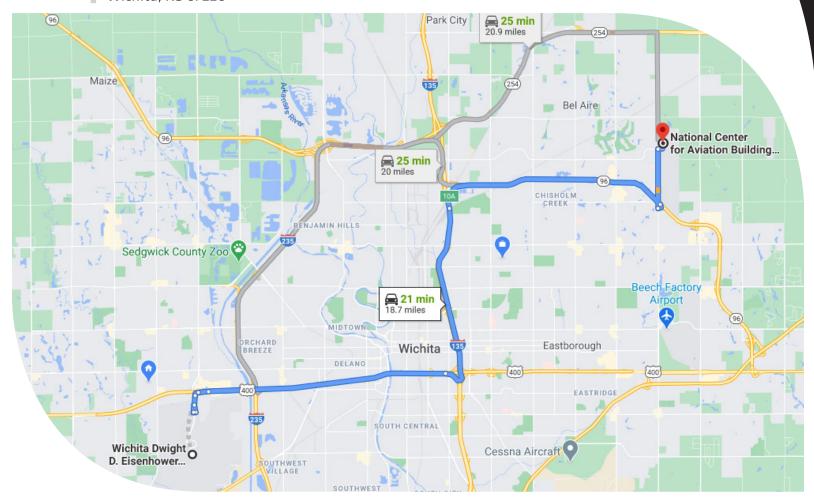

#### NCAT

NationalCenter for Aviation Training 4004 N Webb Rd Wichita, KS 67226

## DIRECTIONS FROM WICHITA DWIGHT D. EISENHOWER NATIONAL AIRPORT

- Exit airport onto S. Airport Rd.
- Turn RIGHT (east) onto E. Kellogg Dr./Hwy 54.
- Take ramp onto I-135 N (towards Salina) heading north.
- Take exit to K96
- Follow K-96 East untilyou see the Webb Road exit. This will be the next exit after Rock Road. This will be approximately 5 miles after you get on K-96. After exiting K-96, you will want to turn RIGHT and go North on Webb Road.
- NCAT will be approximately 2.5 miles north of the K-96/Webb Road exit.
   NCAT will be on the right hand side of the road just after the airport. There are two entrances to NCAT, one on the south end of the campus, one on the north end of the campus.

### NCAT

NationalCenter for Aviation Training 4004 N Webb Rd Wichita, KS 67226