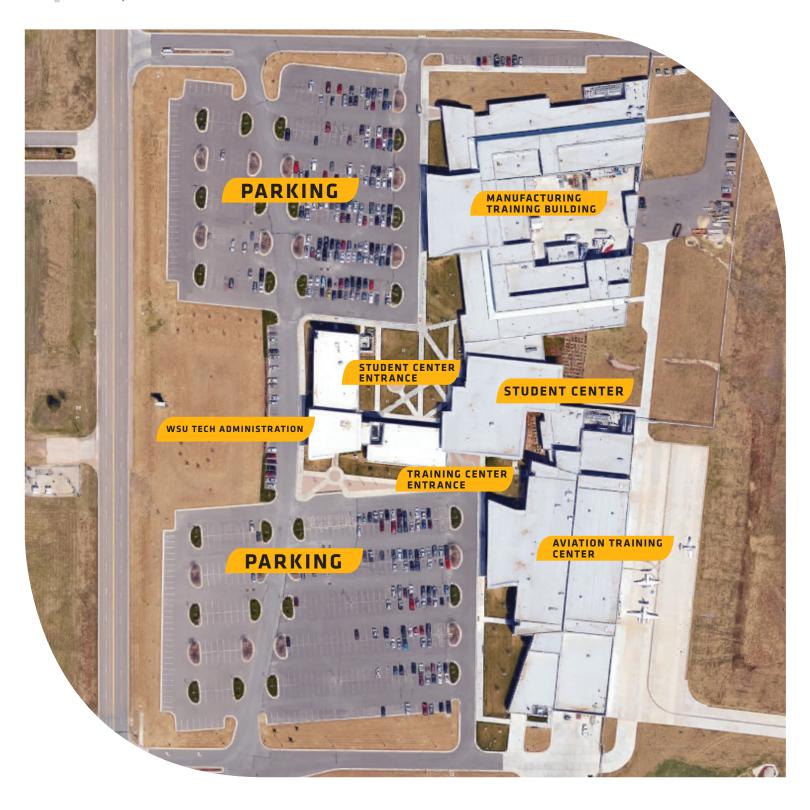

TIONAL AIRPORT

- Exit airport onto S. Airport Rd.
- Turn RIGHT (east) onto E. Kellogg Dr./Hwy 54.
- Take ramp onto I-135 N (towards Salina) heading north.
- Take exit to K96
- Follow K-96 East untilyou see the Webb Road exit. This will be the next exit after Rock Road. This will be approximately 5 miles after you get on K-96. After exiting K-96, you will want to turn RIGHT and go North on Webb Road.
- NCAT will be approximately 2.5 miles north of the K-96/Webb Road exit.
   NCAT will be on the right hand side of the road just after the airport. There are two entrances to NCAT, one on the south end of the campus, one on the north end of the campus.





# NATIONAL CENTER FOR AVIATION TRAINING (NCAT) FACILITY

### NCAT

NationalCenter for Aviation Training 4004 N Webb Rd Wichita, KS 67226