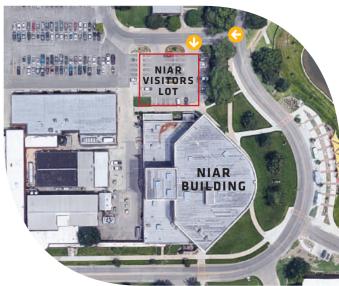

## DIRECTIONS

- Enter the WSU Campus from 21ST ST.
- Turn **SOUTH** at **N YALE ST**. (the light east of Cessna Stadium).
- Turn LEFT at PERIMTER RD, which is the next intersection.
- Follow the curve to the right onto MID-CAMPUS DR at Wilkins & Eck Stadiums.
- Pass the Police Dept., Credit Union and Wonder School.
- Turn **RIGHT** on **MID-CAMPUS DRIVE** at the NIAR Building.
- NIAR visitors should park in the NIAR VISITORS LOT

## PARKING