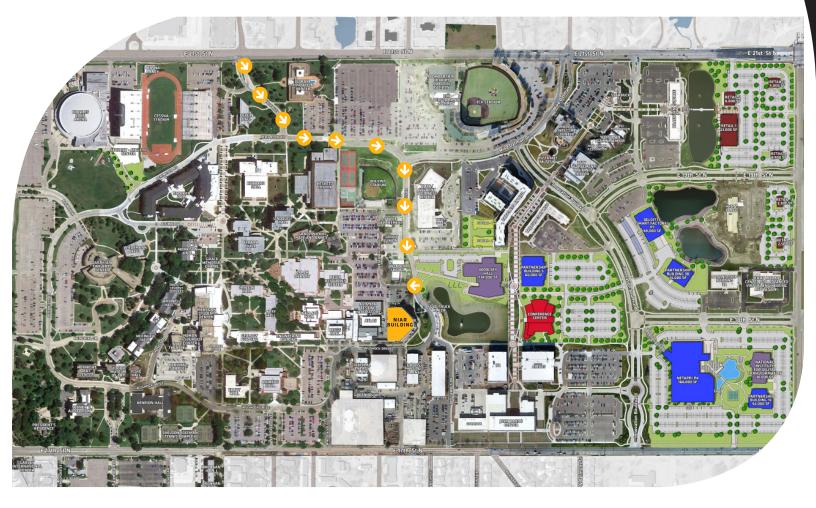

## HOW TO FIND US

## DIRECTIONS

- Enter the WSU Campus from 21ST ST.
- Turn **SOUTH** at **N YALE ST**. (the light east of Cessna Stadium).
- Turn LEFT at PERIMTER RD, which is the next intersection.
- Follow the curve to the right onto MID-CAMPUS DR at Wilkins & Eck Stadiums.
- Pass the Police Dept., Credit Union and Wonder School.
- Turn **RIGHT** on **MID-CAMPUS DRIVE** at the NIAR Building.
- NIAR visitors should park in the NIAR VISITORS LOT

## PARKING