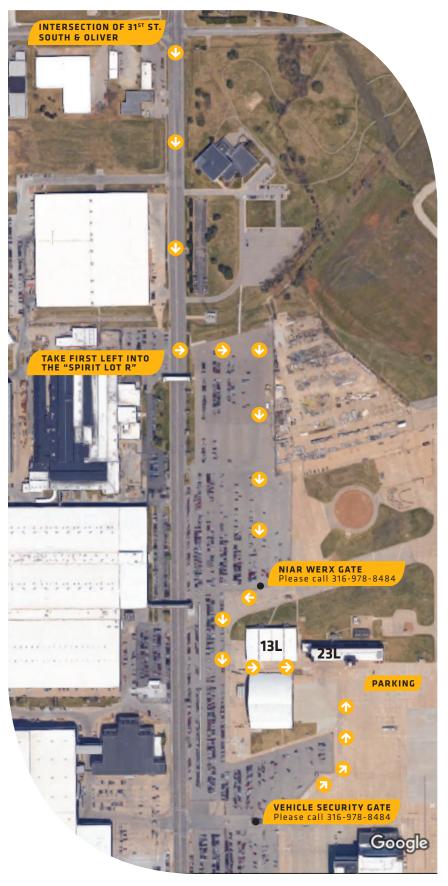

## HOW TO FIND US

## **DIRECTIONS**

NIAR WERX is located on the East side of South Oliver between South 31st to the North and MacArthur Road to the South. (Across From the Spirit Aero Systems plant)

 If you are approaching from the North, please turn left into Spirit Parking Lot "R" and follow the edge of the parking lot all the way to the North Gate.

## -OR

- If you are approaching from the South, please turn right at the stoplight past the first walkway, but before the second walkway. Turn left into Spirit Parking Lot "R" and continue down the aisle until you reach the East Gate.
- 2. Before you arrived you should have been screened and sent a gate code to use. If you did not receive a gate code, please call (316) 978-8284
- Once you enter the gate, wait for the gate to close before driving away
- 4. Proceed to the parking lot in the Southeast corner
- Enter through the Customer Entrance and obtain a Visitors Badge

Note: Access to the lab requires a security screening prior to admittance. You will be required to provide the following information: Full Name (no initials), Date of Birth, Place of Birth, Citizenship Status, Company Name, Company Address