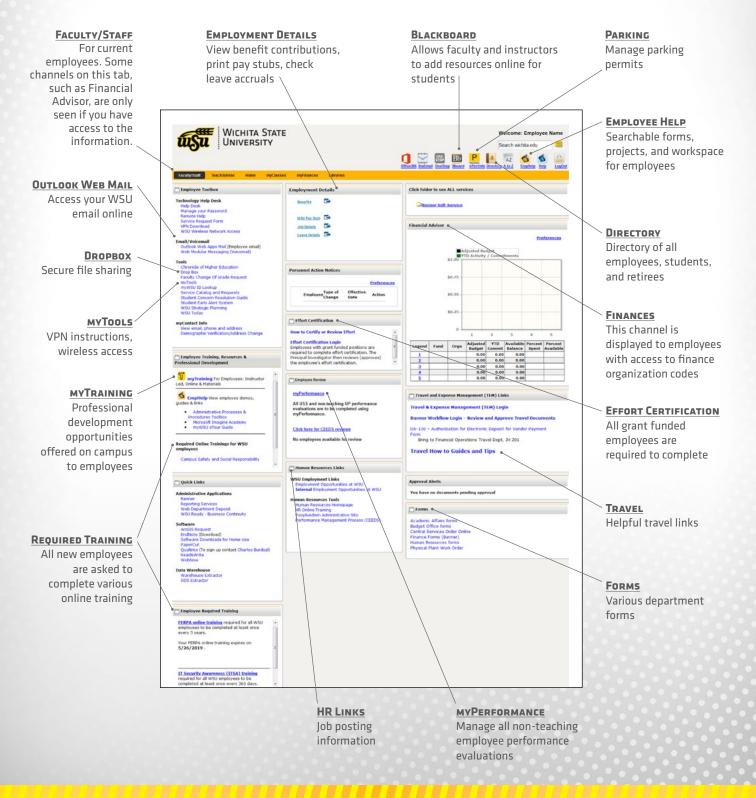

wichita.edu/HR

••••••

# **MYWSU.WICHITA.EDU**





- reminders; important dates
- Keep updated on campus events including sports, arts exhibits, concerts, workshops, etc.
- Campus announcements and campus news articles

- Click the Login button

### NOTE:

- Use Manage your password option to change an existing password
- Use New to myWSU to create your initial password
- There are more than 50 WSU RSS news feeds available
- WSU Directory
- One click access to OneStop assistance
- Blackboard login /

#### WICHITA STATE myWSU UNIVERSITY <u>unsu</u> Search wichita.edu FF 🕒 🔝 👪 🚺 Employees Colleges WSU Info Library Policies Students Bb Ablah Library Username: Password: -----11 H Login to myWSU . . · Students: view classes, financial aid, grades · Faculty/Advisors: teaching and advising info · Faculty/Staff: finance and employee info Manag