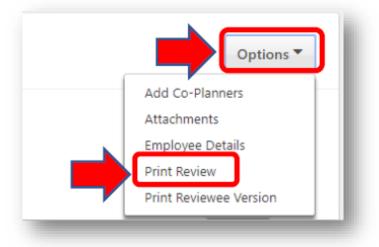

## Save/Print Options

- 1. Using the "Options" dropdown
- 2. Select "Print Review"
- 3. The evaluation will download to a PDF version. You may do one or both of the following:
  - a. Save the evaluation to keep or send as an electronic version
  - b. Open the evaluation to print a hard copy