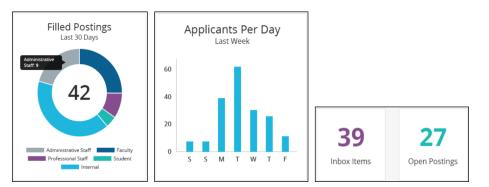

#### New Widgets: What are the different widgets on the home page?

There are a handful of simple data visualizations (or "widgets") on the new home page. These will answer questions such as, "How many postings were filled in the last 30 days?" for an administrator or "How long are things sitting in my inbox on average?" for an approver. These "widgets" are persona-based with different visualizations for administrators, applicant reviewers, and approvers. To read more about the New Widget Functionality, continue on to the "<u>SelectSuite: Widgets in the Home Page</u>" article.