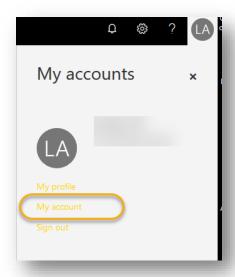

3. To download desktop applications, select Install **Office Apps** in the upper right, and select the first option with the down arrow.

Last Updated July 9, 2018

- 4. Users may be asked to enter login credentials again upon installation.
- 5. At any point, check the number of active installations by clicking on your initials in upper right and selecting **My Account.** 
  - ✓ A total of five (5) installations of Office 365 are allowed on PCs, Macs, tablets or smart phones.