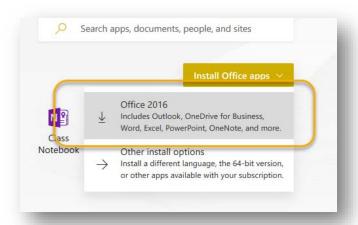

3. To download desktop applications, select Install **Office Apps** in the upper right, and select the first option with the down arrow.

Last Updated July 9, 2018

- 4. Users may be asked to enter login credentials again upon installation.
- 5. At any point, check the number of active installations by clicking on your initials in upper right and selecting **My Account.** 
  - ✓ A total of five (5) installations of Office 365 are allowed on PCs, Macs, tablets or smart phones.