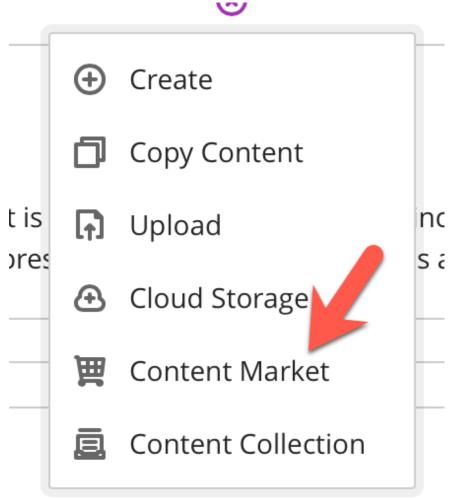

### Using in a Blackboard class

- LinkedIn is added either by a direct link or by using the integration tool in Blackboard
- Found under the + and "Content Market" Ultra course format courses
- Integrated tool automatically grants a license to students
- Must use Chrome to access classes