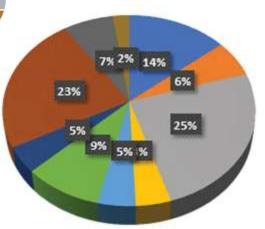

## Interactions by Department

- Admissions-13,350
- Financial Aid-13,617
- Student Accounts-9,728
- Registration-9,179
- Other-5,879
- Enrollment-2,917

53,807 Interactions

44,325 Resolutions 9,455 Esclations