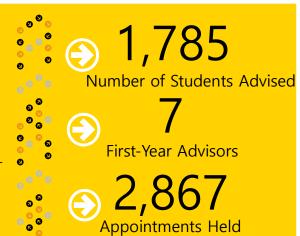

#### FIRST-YEAR ADVISING

The 3rd year of First-Year Advising at OneStop, again brought us the largest incoming freshman class in WSU History. We have continued our approach of providing a holistic advising approach including academic advising as well as support in financial aid and student accounts services.

As we continue our service in advising First-Year students, we are excited to expand our partnerships with the Office of First-Year Programs within the Office of Student Success as well as Student Affairs to provide excellent support the students of Wichita State.

Appointments Held

WICHITA.EDU/FIRSTYEARADVISING