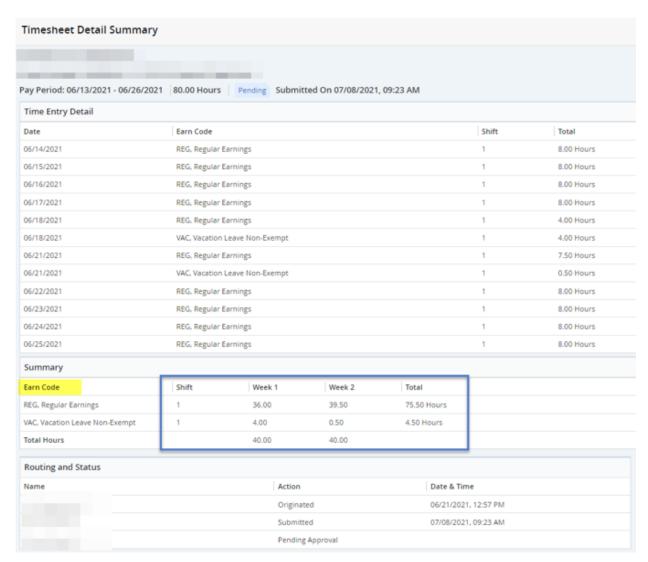

### What's new for the employee dashboard time and leave?

• Time and Leave Preview/Summary has been enhanced. This new preview/summary will speed up approvals with a snapshot of information, including details for each day of the pay period and each earn code paid/used for week 1 and week 2 of the pay period.