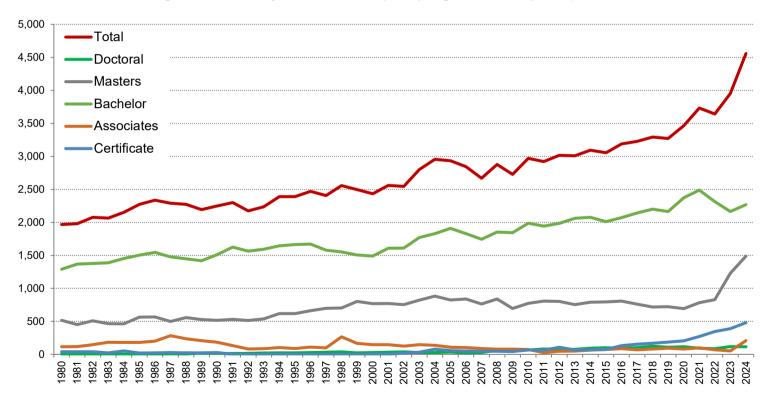

|                        |       |       | Academ | ic Year (Fa | II, Spring, | Summer av | wards) |       |       | diff    |        |                 | perce           | entage cha      | nge             |                 |
|------------------------|-------|-------|--------|-------------|-------------|-----------|--------|-------|-------|---------|--------|-----------------|-----------------|-----------------|-----------------|-----------------|
| Degree type:           | 1980  | 1990  | 2000   | 2010        | 2020        | 2021      | 2022   | 2023  | 2024  | 2023 to | 2024   | 1980 to<br>2024 | 1990 to<br>2024 | 2000 to<br>2024 | 2010 to<br>2024 | 2020 to<br>2024 |
| Total                  | 1,968 | 2,249 | 2,433  | 2,969       | 3,466       | 3,733     | 3,644  | 3,957 | 4,558 | 601     | 15.2%  | 131.6%          | 102.7%          | 87.3%           | 53.5%           | 31.5%           |
| Doctoral               | 6     | 14    | 27     | 67          | 115         | 93        | 86     | 117   | 114   | -3      | -2.6%  | 1800.0%         | 714.3%          | 322.2%          | 70.1%           | -0.9%           |
| Post Masters 1         | 29    | 11    | 5      | 5           | 15          | 19        | 16     | 11    | 12    | 1       | 9.1%   | -58.6%          | 9.1%            | 140.0%          | 140.0%          | -20.0%          |
| Masters                | 486   | 505   | 763    | 767         | 677         | 763       | 812    | 1,220 | 1,476 | 256     | 21.0%  | 203.7%          | 192.3%          | 93.4%           | 92.4%           | 118.0%          |
| Bachelors              | 1,290 | 1,510 | 1,489  | 1,988       | 2,372       | 2,489     | 2,315  | 2,167 | 2,269 | 102     | 4.7%   | 75.9%           | 50.3%           | 52.4%           | 14.1%           | -4.3%           |
| Associates             | 116   | 182   | 146    | 75          | 82          | 98        | 69     | 53    | 207   | 154     | 290.6% | 78.4%           | 13.7%           | 41.8%           | 176.0%          | 152.4%          |
| Certificates           | 41    | 27    | 3      | 67          | 205         | 271       | 346    | 389   | 480   | 91      | 23.4%  | 1070.7%         | 1677.8%         | 15900.0%        | 616.4%          | 134.1%          |
| Total w/o certificates | 1,927 | 2,222 | 2,430  | 2,902       | 3,261       | 3,462     | 3,298  | 3,568 | 4,078 | 510     | 14.3%  | 111.6%          | 83.5%           | 67.8%           | 40.5%           | 25.1%           |