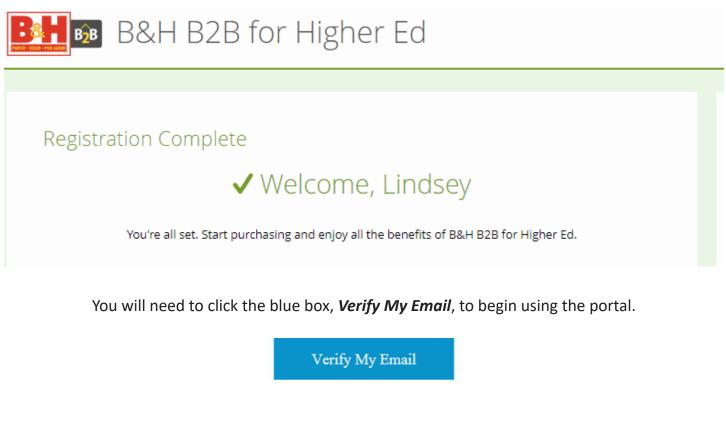

# Verify Your Account

Once you complete the registration, you will receive a verification email.

After you verify your email, and log into the site, you will see the **B&H B2B Logo**, as well as the **E&I Logo** 