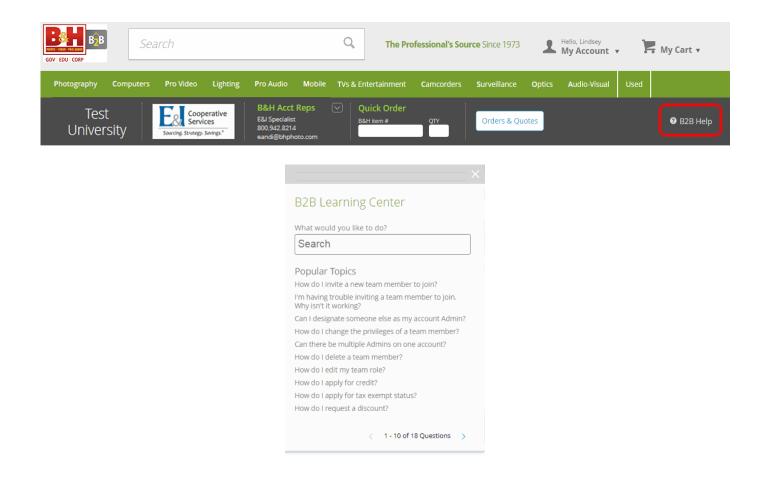

### **B&H E&I Portal Support**

The B&H / E&I portal has a dedicated support team to assist with sign up or any technical problems you might be experiencing. You can find additional FAQs by going to the B2B Help Tool located in the gray banner.