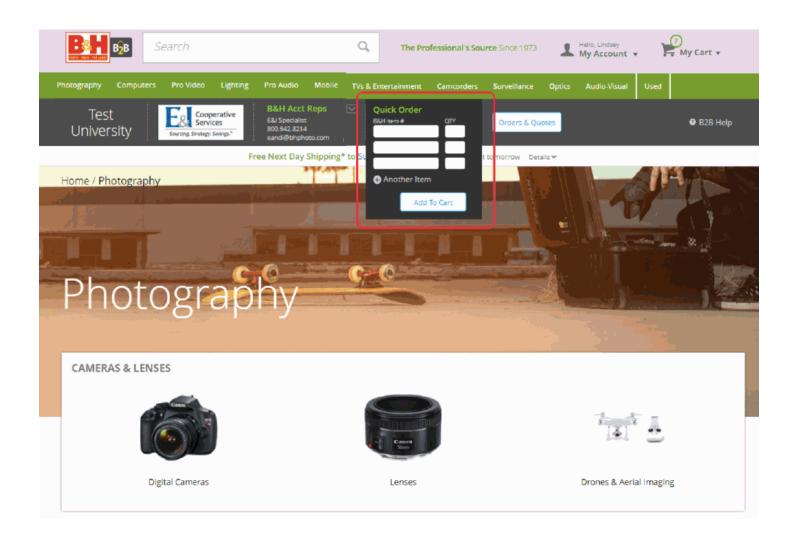

# **Quick Order Functionality**

Quick order functionality is an added feature for when you want to quickly purchase and already have the B&H Item #. This tool allows you to add your items to the cart so that you can check out without having to search for the item.