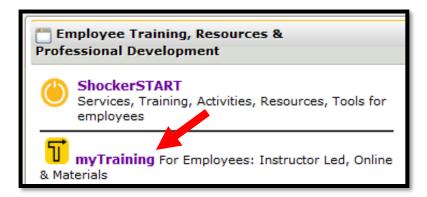

#### To login to myTraining (Faculty & Staff Instructions)

- 1. Login to myWSU
- 2. Faculty/Staff can access myTraining from the Faculty/Staff tab
- 3. Scroll down to the Employee Training, Resources & Professional Development box
- 4. Select myTraining