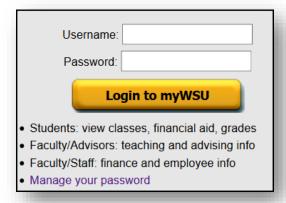

### To login to myWSU

- 1. Go to http://www.wichita.edu
- 2. Click Quick Links
- 3. Select myWSU
  - a. Enter your myWSU ID and password.
  - b. Click the Login button.