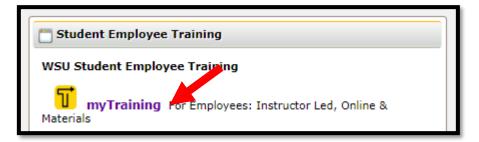

#### To login to myTraining (Student Employee Instructions)

- 1. Login to myWSU
- 2. Student Employees can access myTraining from the myFinances tab
- 3. Scroll down to the Student Employee Training box
- 4. Select myTraining