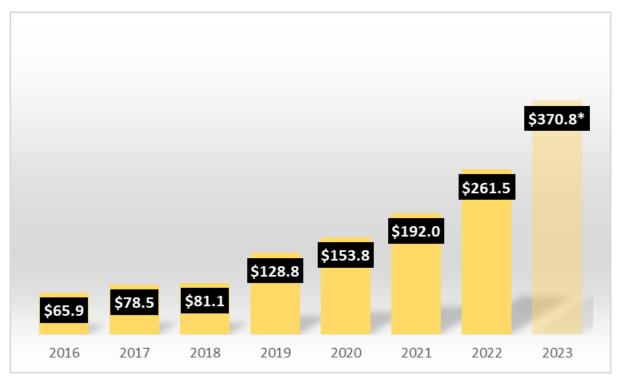

Chart for list of Centers and Auxiliaries.

## WICHITA STATE UNIVERSITY

### WICHITA STATE UNIVERSITY RESEARCH OVERVIEW

PRESIDENT'S RETREAT | June 3, 2024

# John Tomblin

Executive Vice President for Research and Industry & Defense Programs

# **WSU RESEARCH ORGANIZATION & SIZE**





- WSU's research expenses more than doubled between fiscal 2019 and 2023, far exceeding national trends
- Specializations in aviation and manufacturing, with applied tech-driven manufacturing, are driving the robust growth



Sources: Wichita State University Financial Statements; National Center for Science and Engineering Statistics, Higher Education Research and Development Survey; PFM Financial Advisors and Consulting, LLC

#### **R&D EXPENDITURES 2016-2023**

(Reported to National Science Foundation)



Wichita State has seen a 241%

increase in R&D expenditures since 2020.

\*estimated 2023 NSF HERD number

## **COMPARED TO KBOR-APPROVED PEERS**





University of Cincinnati

\$0 \$100 \$200 \$300 \$400 \$500 \$600 \$700

\$615M



Source: National Science Foundation Higher Education Research and Development survey 202

Source: National Science Foundation Higher Education Research and Development survey 2022



**Discussion Items :** 

(1) What would you like to see for a future research strategy for Wichita State ?

#### U.S. CODE: SUBCHAPTER III: NATIONAL SCIENCE FOUNDATION FOR THE FUTURE DIRECTORATE FOR TECHNOLOGY, INNOVATION, AND PARTNERSHIPS KEY TECHNOLOGY FOCUS AREAS (KTFAS)

- 1. Artificial intelligence, machine learning, autonomy, and related advances\*
- 2. High performance co