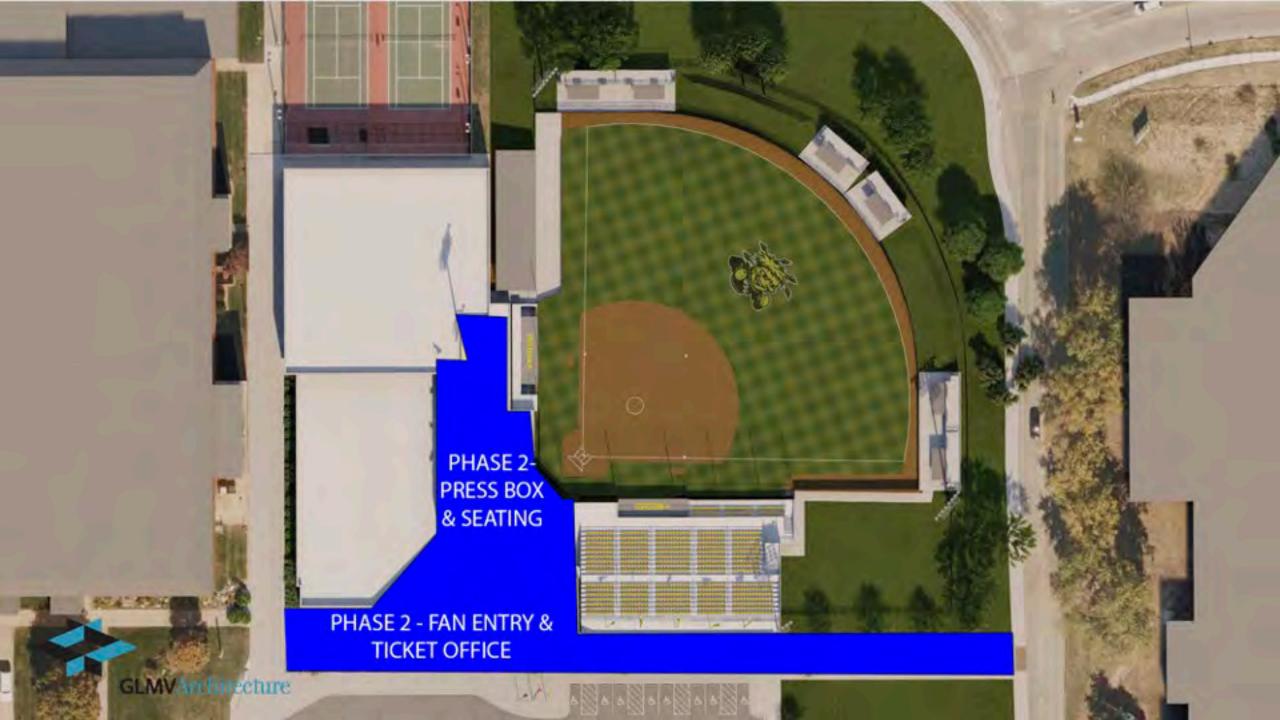

ion                                           |





## PHASE 1 – OVERVIEW

#### Phase 1 Estimates: \$9 Million

- Team Operations Center
  - 12,000 Square Feet
  - New Locker Room
  - Coach's Locker Room
  - Classroom
  - Team Room
  - Athletic Training Room
  - Staff Offices
  - Break Room
  - Work Room
  - Team Laundry Room

- Indoor Practice Facility
  - 14,400 Square Feet
  - Full Indoor Field
  - Nets for Batting Cages
  - Storage Areas
  - Small Tech Area Film Review Area







# PHASES 2-4 - OVERVIEW

#### PHASE 2

- Fan Entrance
- Press Box
- Ticket Office
- Seating Area
- \$1.9 Million

#### PHASE 3

- Remodeling of Existing Seating
- Fan Amenities
- Fan Experience Elements
- \$3.5 Million

#### PHASE 4

- Outfield Berm Area
- Premium Event Pavilions
- Facility Paving
- \$700k













X



### Naming Opportunities

- Naming opportunities exist for each phase of the project
- Majority will exist in Phase 1
- An estimated value of 14.4 million exists in naming opportunities for Phase 1
- A few opportunities exist in Phases 2-4



# WICHITA STATE ATHLETICS

**UNIVERSITY STADIUM** 











- VETERANS FIELD OPENED
- 1969
  - VETERANS FIELD EXPANDED AND RENAMED CESSNA STADIUM
  - MISCELLANEOUS
    - WSU has hosted all KSHSAA Track/Field classes since 1970, except for 1978 when track renovation split the classes into three events (Salina, Augusta, Wichita).



#### **TIMELINE & PROGRESS**

#### SPRING/SUMMER 2023

PHASE 0 - DEMOLITION OF THE EAST STANDS BEGAN IMMEDIATELY AFTER KSHSAA TRACK

#### FALL/WINTER 2023

- PHASE 1A EAST SIDE CONSTRUCTION
  - UTILITY WOR