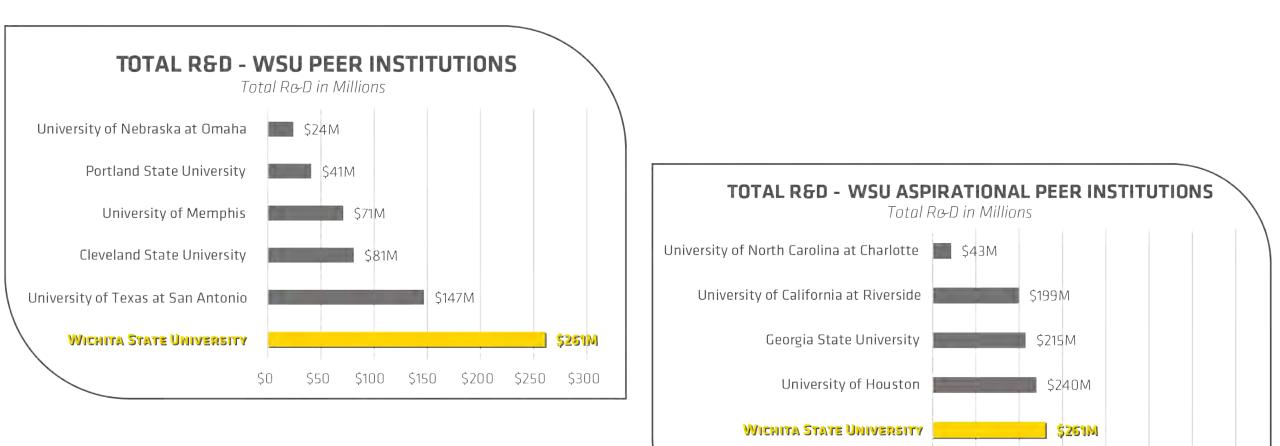

2024

# John Tomblin

Executive Vice President for Research and Industry & Defense Programs

# **WSU RESEARCH ORGANIZATION & SIZE**





- WSU's research expenses more than doubled between fiscal 2019 and 2023, far exceeding national trends
- Specializations in aviation and manufacturing, with applied tech-driven manufacturing, are driving the robust growth



Sources: Wichita State University Financial Statements; National Center for Science and Engineering Statistics, Higher Education Research and Development Survey; PFM Financial Advisors and Consulting, LLC

#### **R&D EXPENDITURES 2016-2023**

(Reported to National Science Foundation)



Wichita State has seen a 241%

increase in R&D expenditures since 2020.

\*estimated 2023 NSF HERD number

## **COMPARED TO KBOR-APPROVED PEERS**





University of Cincinnati

\$0 \$100 \$200 \$300 \$400 \$500 \$600 \$700

\$615M



Source: National Science Foundation Higher Education Research and Development survey 202

Source: National Science Foundation Higher Education Research and Development survey 2022



**Discussion Items :** 

(1) What would you like to see for a future research strategy for Wichita State ?

#### U.S. CODE: SUBCHAPTER III: NATIONAL SCIENCE FOUNDATION FOR THE FUTURE DIRECTORATE FOR TECHNOLOGY, INNOVATION, AND PARTNERSHIPS KEY TECHNOLOGY FOCUS AREAS (KTFAS)

- 1. Artificial intelligence, machine learning, autonomy, and related advances\*
- 2. High performance computing, semiconductors, and advanced computer hardware and software\*
- 3. Quantum information science and technology\*
- 4. Robotics, automation, and