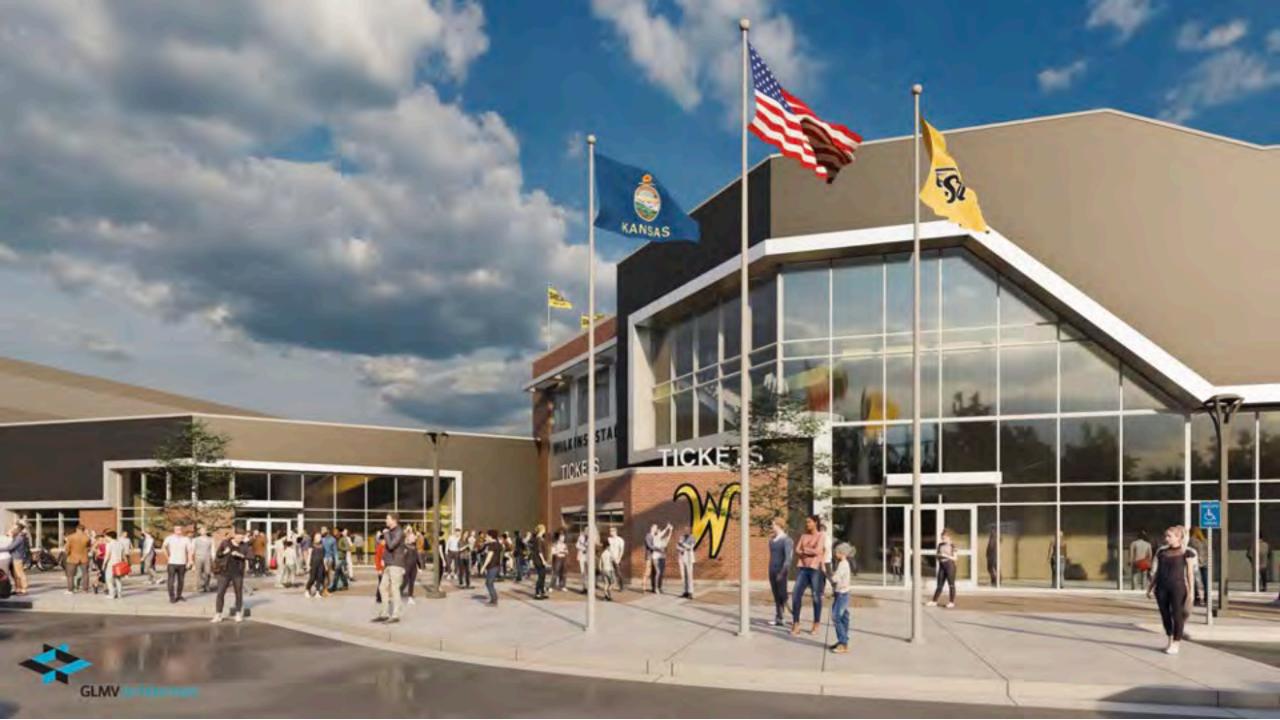

|





## PHASE 1 – OVERVIEW

#### Phase 1 Estimates: \$9 Million

- Team Operations Center
  - 12,000 Square Feet
  - New Locker Room
  - Coach's Locker Room
  - Classroom
  - Team Room
  - Athletic Training Room
  - Staff Offices
  - Break Room
  - Work Room
  - Team Laundry Room

- Indoor Practice Facility
  - 14,400 Square Feet
  - Full Indoor Field
  - Nets for Batting Cages
  - Storage Areas
  - Small Tech Area Film Review Area







# PHASES 2-4 - OVERVIEW

#### PHASE 2

- Fan Entrance
- Press Box
- Ticket Office
- Seating Area
- \$1.9 Million

#### PHASE 3

- Remodeling of Existing Seating
- Fan Amenities
- Fan Experience Elements
- \$3.5 Million

#### PHASE 4

- Outfield Berm Area
- Premium Event Pavilions
- Facility Paving
- \$700k













X



### Naming Opportunities

- Naming opportunities exist for each phase of the project
- Majority will exist in Phase 1
- An estimated value of 14.4 million exists in naming opportunities for Phase 1
- A few opportunities exist in Phases 2-4



# WICHITA STATE ATHLETICS

**UNIVERSITY STADIUM** 











- VETERANS FIELD OPENED
- 1969
  - VETERANS FIELD EXPANDED AND RENAMED CESSNA STADIUM
  - MISCELLANEOUS
    - WSU has hosted all KSHSAA Track/Field classes since 1970, except for 1978 when track renovation split the classes into three events (Salina, Augusta, Wichita).



#### **TIMELINE & PROGRESS**

#### SPRING/SUMMER 2023

PHASE 0 - DEMOLITION OF THE EAST STANDS BEGAN IMMEDIATELY AFTER KSHSAA TRACK

#### FALL/WINTER 2023

- PHASE 1A EAST SIDE CONSTRUCTION
  - UTILITY WORK, M