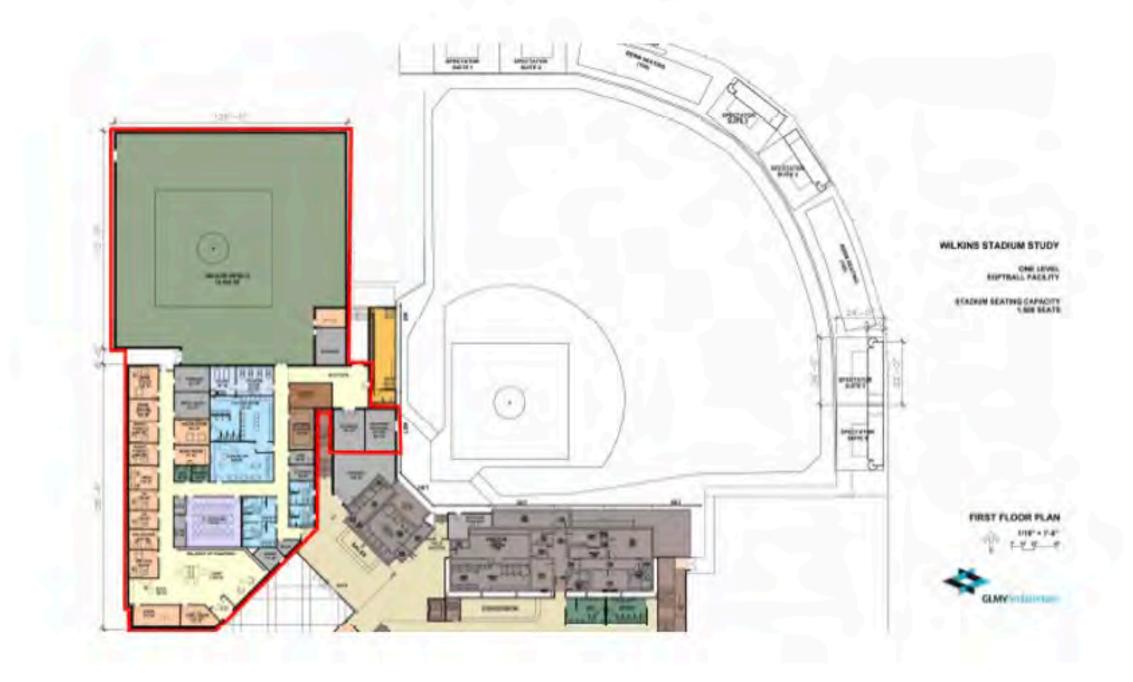

.1 Million   | Estimated soft costs from other phases of<br>project                                                |
| \$19.85 Million |                                                                                                     |
|                 | \$1.9 Million<br>\$3.5 Million<br>\$700k<br>\$4.1 Million                                           |





## PHASE 1 – OVERVIEW

#### Phase 1 Estimates: \$9 Million

- Team Operations Center
  - 12,000 Square Feet
  - New Locker Room
  - Coach's Locker Room
  - Classroom
  - Team Room
  - Athletic Training Room
  - Staff Offices
  - Break Room
  - Work Room
  - Team Laundry Room

- Indoor Practice Facility
  - 14,400 Square Feet
  - Full Indoor Field
  - Nets for Batting Cages
  - Storage Areas
  - Small Tech Area Film Review Area







# PHASES 2-4 - OVERVIEW

#### PHASE 2

- Fan Entrance
- Press Box
- Ticket Office
- Seating Area
- \$1.9 Million

#### PHASE 3

- Remodeling of Existing Seating
- Fan Amenities
- Fan Experience Elements
- \$3.5 Million

#### PHASE 4

- Outfield Berm Area
- Premium Event Pavilions
- Facility Paving
- \$700k













X



### Naming Opportunities

- Naming opportunities exist for each phase of the project
- Majority will exist in Phase 1
- An estimated value of 14.4 million exists in naming opportunities for Phase 1
- A few opportunities exist in Phases 2-4



# WICHITA STATE ATHLETICS

**UNIVERSITY STADIUM** 











- VETERANS FIELD OPENED
- 1969
  - VETERANS FIELD EXPANDED AND RENAMED CESSNA STADIUM
  - MISCELLANEOUS
    - WSU has hosted all KSHSAA Track/Field classes since 197