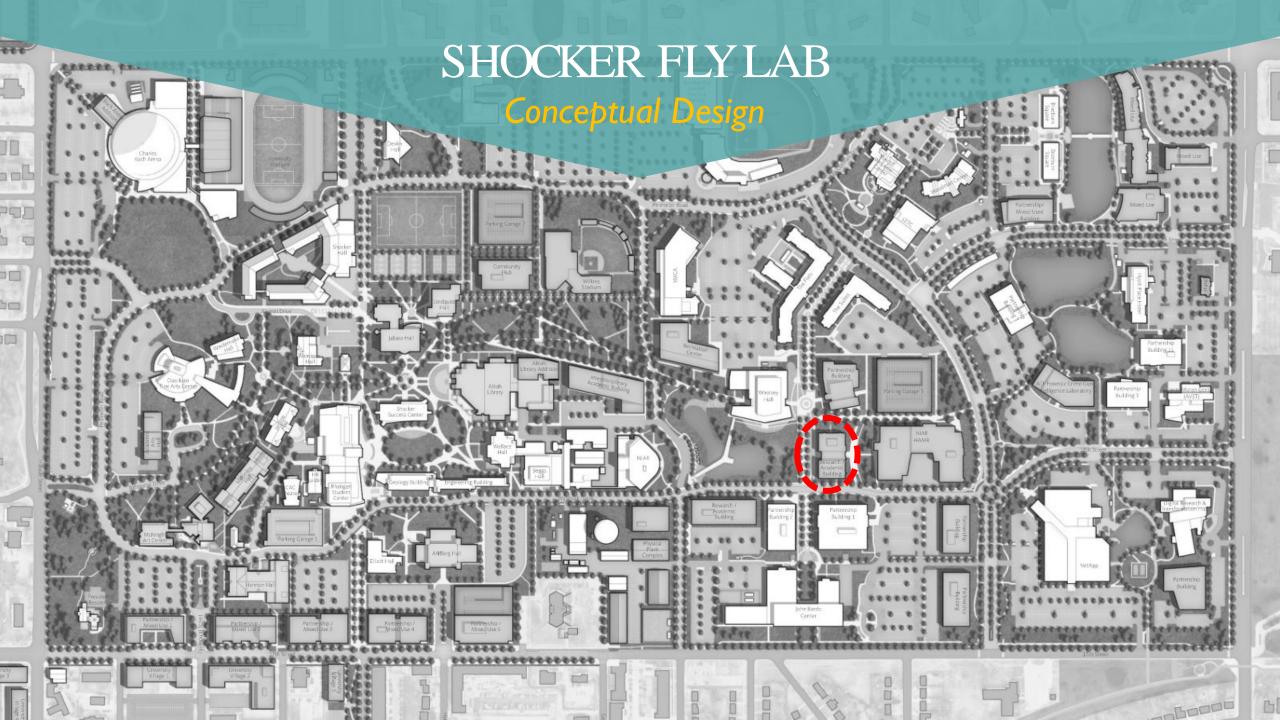

SESSED.

KU KANSAS

Aerial View looking NW from Topeka and English

## WICHITA BIOMEDICAL CAMPUS<sup>™</sup>



日田 田

Lunn

1111

30

S?



## WICHITA BIOMEDICAL CAMPUS<sup>™</sup>



A A AND

1 thinks





## **WICHITA** BIOMEDICAL **CAMPUS<sup>™</sup>**







# **FACILITIES UPDATE**



• HAMR, ATF — John Tomblin





# HUB for ADVANCED MANUFACTURING and RESEARCH (HAMR)

Under Construction



EXTERIOR PERSPECTIVE DAYTIME





EXTERIOR PERSPECTIVE NIGHT





WSU NIAR - HUB FOR ADVANCED MANUFACTURING AND RESEARCH

EXTERIOR PERSPECTIVE DAYTIME





WSU NIAR - HUB FOR ADVANCED MANUFACTURING AND RESEARCH

EXTERIOR PERSPECTIVE NIGHT





EXTERIOR PERSPECTIVE DAYTIME





EXTERIOR PERSPECTIVE NIGHT

















INTERIOR OFFICE VIEW AT OPEN OFFICE





INTERIOR OFFICE VIEW AT BREAK AREA























































ND





















## ATF FOR ENSIC CRIME GUN INTELLIGENCE LABORATORY

Under Construction







Thank You!

-

a dia a

Comes

AL AN. B

## **FACILITIES UPDATE**



• Athletics — *Kevin Saal*  Wichita State Softball Wilkins Stadium Renovations Project



## **RENOVATION PHASES**

|                 | Team Operations Building and Indoor                                                                 |
|-----------------|-----------------------------------------------------------------------------------------------------|
| \$9.65 Million  | Facility – includes soft costs, foundation<br>fees, furniture, signage, construction<br>costs, etc. |
| \$1.9 Million   | Fan Entry Plaza, Press Box, Ticket Office<br>and Seating Area