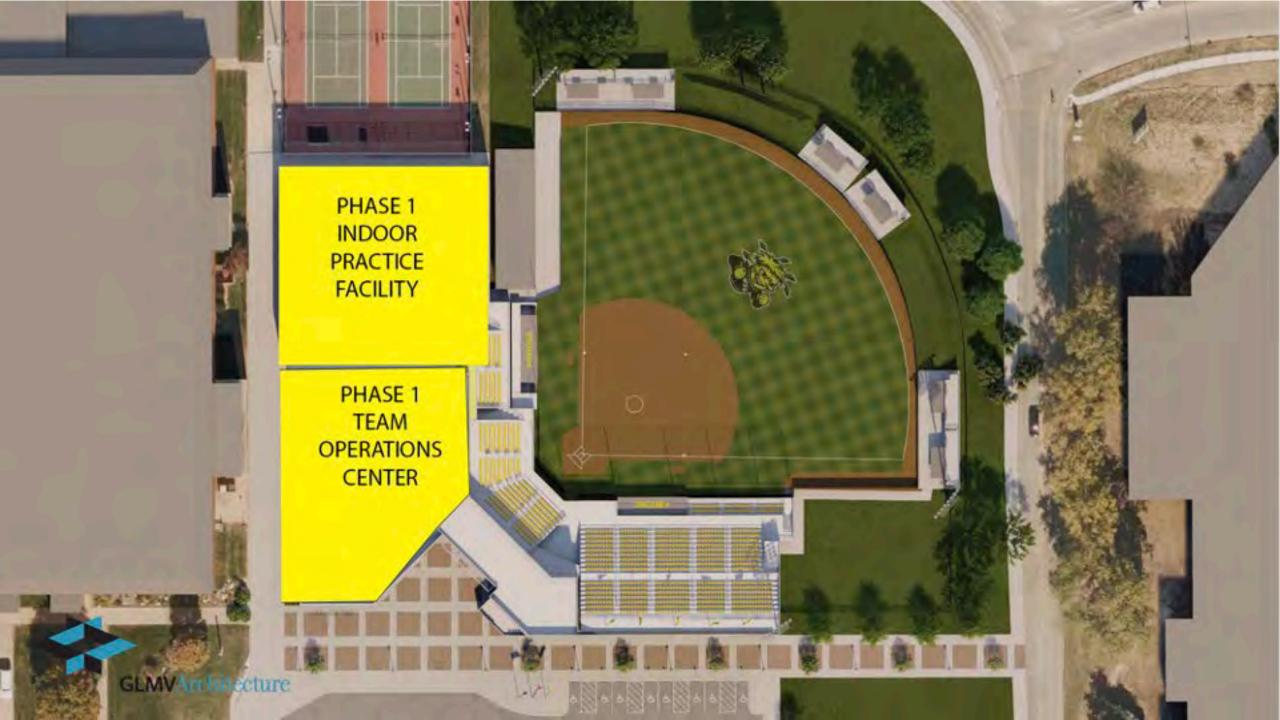

$4.1 Million   | Estimated soft costs from other phases of<br>project                                                |
| \$19.85 Million |                                                                                                     |
|                 | \$1.9 Million<br>\$3.5 Million<br>\$700k<br>\$4.1 Million                                           |





## PHASE 1 – OVERVIEW

#### Phase 1 Estimates: \$9 Million

- Team Operations Center
  - 12,000 Square Feet
  - New Locker Room
  - Coach's Locker Room
  - Classroom
  - Team Room
  - Athletic Training Room
  - Staff Offices
  - Break Room
  - Work Room
  - Team Laundry Room

- Indoor Practice Facility
  - 14,400 Square Feet
  - Full Indoor Field
  - Nets for Batting Cages
  - Storage Areas
  - Small Tech Area Film Review Area







# PHASES 2-4 - OVERVIEW

#### PHASE 2

- Fan Entrance
- Press Box
- Ticket Office
- Seating Area
- \$1.9 Million

#### PHASE 3

- Remodeling of Existing Seating
- Fan Amenities
- Fan Experience Elements
- \$3.5 Million

#### PHASE 4

- Outfield Berm Area
- Premium Event Pavilions
- Facility Paving
- \$700k













X



### Naming Opportunities

- Naming opportunities exist for each phase of the project
- Majority will exist in Phase 1
- An estimated value of 14.4 million exists in naming opportunities for Phase 1
- A few opportunities exist in Phases 2-4



# WICHITA STATE ATHLETICS

**UNIVERSITY STADIUM** 











- VETERANS FIELD OPENED
- 1969
  - VETERANS FIELD EXPANDED AND RENAMED CESSNA STADIUM
  - MISCELLANEOUS
    - WSU has hosted all KSHSAA Track/Field classes since 1