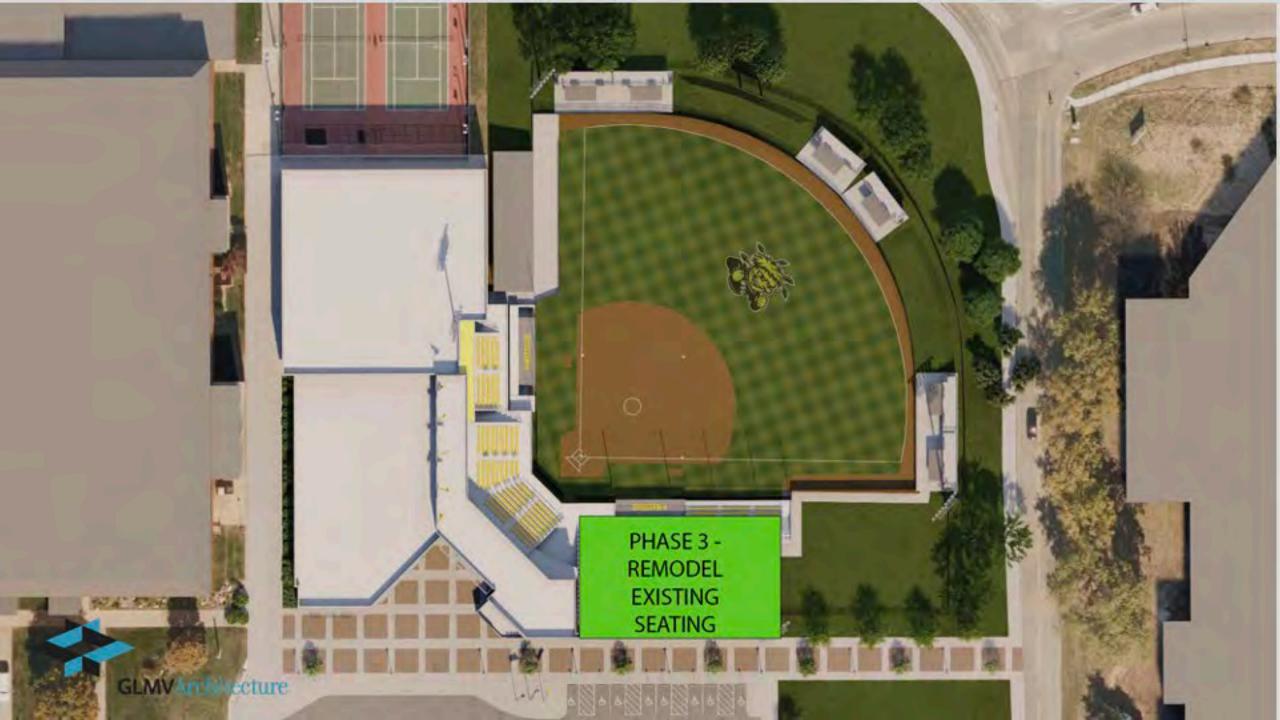

|





## PHASE 1 – OVERVIEW

#### Phase 1 Estimates: \$9 Million

- Team Operations Center
  - 12,000 Square Feet
  - New Locker Room
  - Coach's Locker Room
  - Classroom
  - Team Room
  - Athletic Training Room
  - Staff Offices
  - Break Room
  - Work Room
  - Team Laundry Room

- Indoor Practice Facility
  - 14,400 Square Feet
  - Full Indoor Field
  - Nets for Batting Cages
  - Storage Areas
  - Small Tech Area Film Review Area







# PHASES 2-4 - OVERVIEW

#### PHASE 2

- Fan Entrance
- Press Box
- Ticket Office
- Seating Area
- \$1.9 Million

#### PHASE 3

- Remodeling of Existing Seating
- Fan Amenities
- Fan Experience Elements
- \$3.5 Million

#### PHASE 4

- Outfield Berm Area
- Premium Event Pavilions
- Facility Paving
- \$700k













X



### Naming Opportunities

- Naming opportunities exist for each phase of the project
- Majority will exist in Phase 1
- An estimated value of 14.4 million exists in naming opportunities for Phase 1
- A few opportunities exist in Phases 2-4



# WICHITA STATE ATHLETICS

**UNIVERSITY STADIUM** 











- VETERANS FIELD OPENED
- 1969
  - VETERANS FIELD EXPANDED AND RENAMED CESSNA STADIUM
  - MISCELLANEOUS
    - WSU has hosted all KSHSAA Track/Field classes since 1970, except for 1978 when track renovation split the classes into three events (Salina, Augusta, Wichita).



#### **TIMELINE & PROGRESS**

#### SPRING/SUMMER 2023

PHASE 0 - DEMOLITION OF THE EAST STANDS BEGAN IMMEDIATELY AFTER KSHSAA TRACK

#### FALL/WINTER 2023

- PHASE 1A EAST SIDE CONSTRUCTION
  - UTILITY WORK, MIX