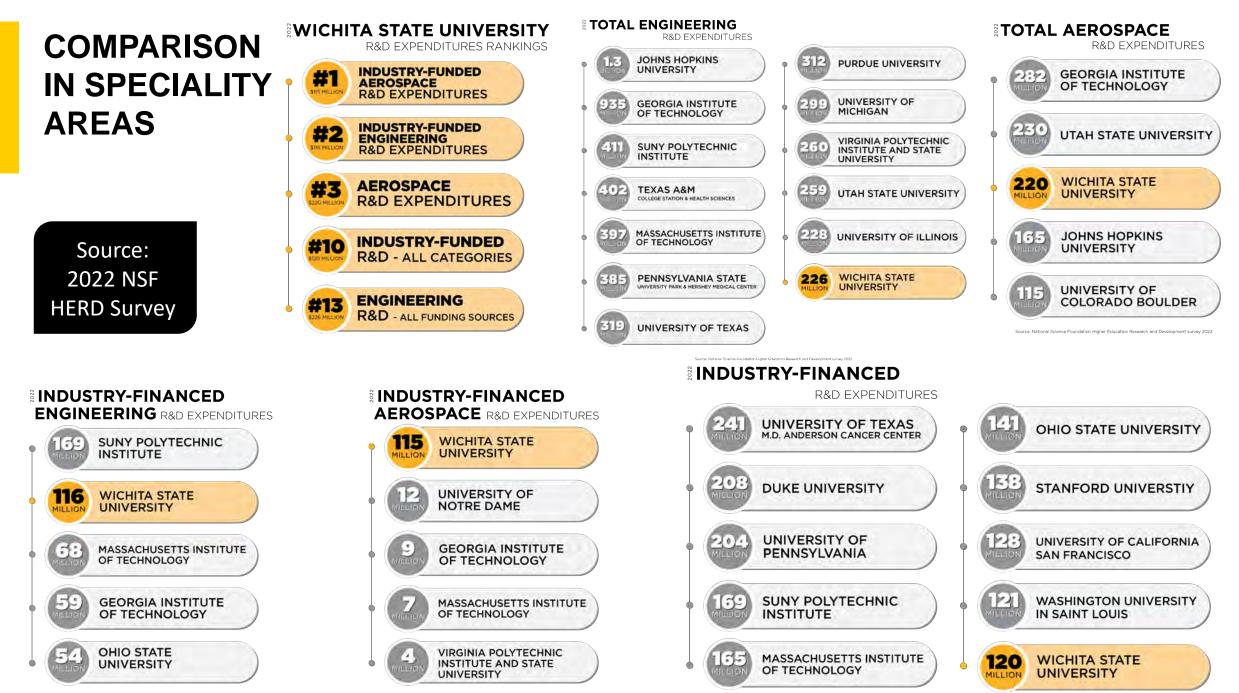

Programs

# **WSU RESEARCH ORGANIZATION & SIZE**





- WSU's research expenses more than doubled between fiscal 2019 and 2023, far exceeding national trends
- Specializations in aviation and manufacturing, with applied tech-driven manufacturing, are driving the robust growth



Sources: Wichita State University Financial Statements; National Center for Science and Engineering Statistics, Higher Education Research and Development Survey; PFM Financial Advisors and Consulting, LLC

#### **R&D EXPENDITURES 2016-2023**

(Reported to National Science Foundation)



Wichita State has seen a 241%

increase in R&D expenditures since 2020.

\*estimated 2023 NSF HERD number

## **COMPARED TO KBOR-APPROVED PEERS**





University of Cincinnati

\$0 \$100 \$200 \$300 \$400 \$500 \$600 \$700

\$615M



Source: National Science Foundation Higher Education Research and Development survey 202

Source: National Science Foundation Higher Education Research and Development survey 2022



**Discussion Items :** 

(1) What would you like to see for a future research strategy for Wichita State ?

#### U.S. CODE: SUBCHAPTER III: NATIONAL SCIENCE FOUNDATION FOR THE FUTURE DIRECTORATE FOR TECHNOLOGY, INNOVATION, AND PARTNERSHIPS KEY TECHNOLOGY FOCUS AREAS (KTFAS)

- 1. Artificial intelligence, machine learning, autonomy, and related advances\*
- 2. High performance computing, semiconductors, and advanced computer hardware and software\*
- 3. Quantum information science and technology\*
- 4. Robotics, automation, and advanced manufacturing
- 5. Natural and anthropogenic disaster prevention or mitig