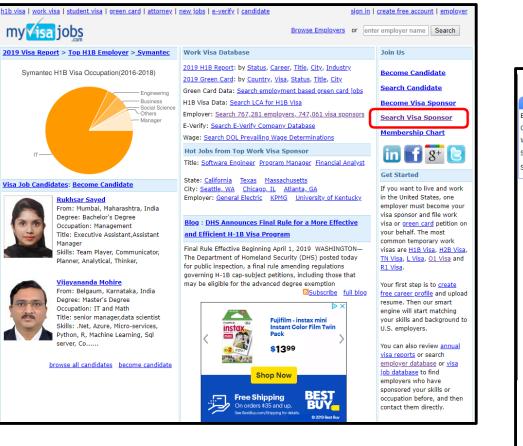

#### MyVisaJobs.com

#### Search Employer Database E-Verify Wage New Jobs H1B Jobs(Legacy) H1B Jobs Green Card Candidate Employer: Cap Exempt Options: All Sponsors ۲ Willful Violator H1B Dependent Work City: Visa Job Title: Sector: NAICS Industry: Advanced Mfg . Return Results: 100 • Sort By: Visa Rank ۳ Search

Number of employers found: 3253.

|    | Visa Rank | Employer                           | H1B LCA(2015-2017)        | Green Card LC(2015-2017)  |
|----|-----------|------------------------------------|---------------------------|---------------------------|
|    |           |                                    | (Denied, Withdrawn/Total) | (Denied, Withdrawn/Total) |
| 1  | 15        | Intel Corporation                  | 66/4320                   | 499/5606                  |
| 2  | 18        | Apple Inc.                         | 114/5336                  | 42/2961                   |
| 3  | 35        | Cisco Systems, Inc.                | 64/2184                   | 39/1531                   |
| 4  | 45        | Cummins Inc.                       | 549/2488                  | 14/706                    |
| 5  | 48        | Qualcomm Technologies, Inc.        | 72/1778                   | 23/1245                   |
| 6  | 73        | Ericsson Inc.                      | 27/1532                   | 27/446                    |
| 7  | 74        | Dell Usa Lp                        | 43/1482                   | 7/451                     |
| 8  | 90        | Nvidia Corporation                 | 7/1055                    | 12/617                    |
| 9  | 127       | Micron Technology, Inc.            | 27/1064                   | 14/255                    |
| 10 | 129       | Globalfoundries U.S. Inc.          | 54/1149                   | 3/151                     |
| 11 | 135       | Qualcomm Incorporated              | 60/909                    | 12/367                    |
| 12 | 147       | Broadcom Corporation               | 26/769                    | 35/390                    |
| 13 | 162       | Advanced Micro Devices, Inc.       | 61/914                    | 6/171                     |
| 14 | 170       | General Electric Company           | 22/944                    | 1/107                     |
| 15 | 171       | Applied Materials, Inc.            | 21/790                    | 7/254                     |
| 16 | 172       | Medtronic, Inc.                    | 48/894                    | 1/148                     |
| 17 | 180       | Motorola Mobility Llc              | 27/884                    | 10/134                    |
| 18 | 191       | Texas Instruments Incorporated     | 13/695                    | 16/295                    |
| 19 | 209       | Intel Mobile Communications, Inc.  | 5/513                     | 19/407                    |
| 20 | 237       | Marvell Semiconductor, Inc.        | 33/690                    | 28/142                    |
| 21 | 243       | Cadence Design Systems, Inc.       | 20/569                    | 7/254                     |
| 22 | 273       | Western Digital Technologies, Inc. | 8/572                     | 4/175                     |